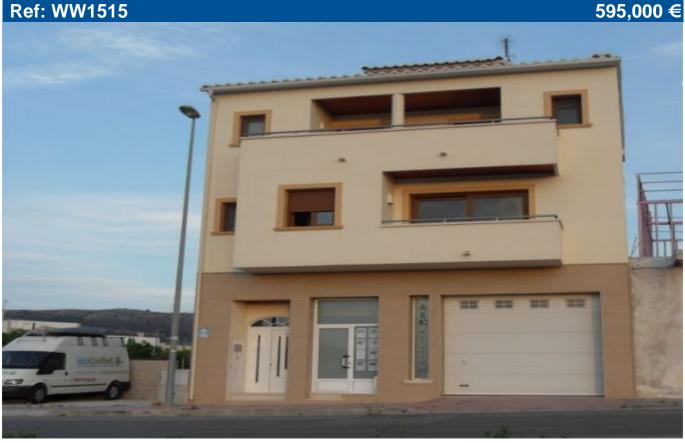

## Price: 595,000 € INTERNAVIF515N BENITACHELL

Build size: 435 m2

Plot size: 203 m2

3 bedrooms

3 bathrooms

Private pool

Central Heating

5.0 km from beach

## LARGE, MODERN, SPACIOUS TOWNHOUSE WITH A POOL AND

Townhouse for sale in Benitachell. A unique property with a hidden surprise. A large and spacious modern detached three storey townhouse, situated in the heart of Benitachell. This property, as well as being a home, offers great business potential with a ground floor area of 205m² alone, currently consisting of a garage, gym, office and store room. From the ground floor entrance there are internal stairs as well as a lift to all levels. First floor: Large lounge with dining area, modern fitted kitchen diner, one bedroom with an en suite bathroom, guest cloakroom, glazed door leading to a covered naya, then the surprise: a walled terrace with a private swimming pool. Second floor: two further double bedrooms with doors on to a large terrace, both bedrooms also with en suite bathrooms. Additional features include central heating and air conditioning. Views across the valley to the Montgó.