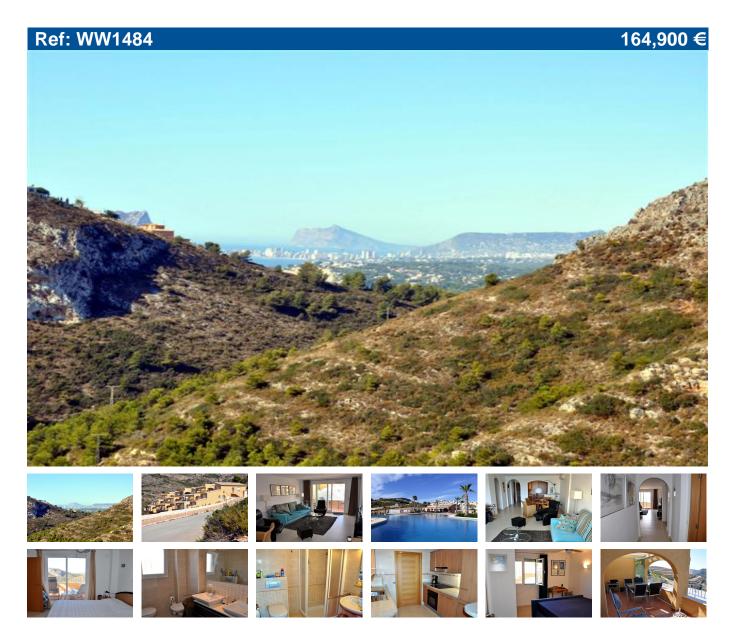

## MONTE CALA APARTMENT WITH THREE BEDROOMS AND A SEA VIEW

Apartment for sale in Benitachell. A three year old end of terrace apartment with stunning, close mountain views and views to the sea at Calpe and Altea. This is the only apartment block on Monte Cala that enjoys these sea views and the apartment is also unusual in that it has a third bedroom as well as two bathrooms. The wide 15 square metre sun terrace has also been fitted with glass "curtains" (frameless windows that fold right back). Rectangular living-dining room with an open kitchen and a utility room cum store room. Two double bedrooms, one of which has an en-suite shower room, a single bedroom with room for bunk beds and a second shower room. Hot and cold air conditioning in the living room and master bedroom, satellite TV, alarm system and use of the fabulous communal pools and bar / restaurant. Community fees 430 Euros per year.