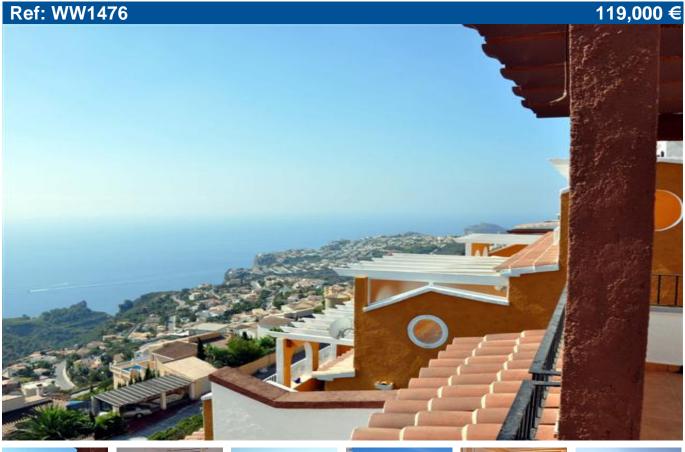

## **TOP VISTAMAR APARTMENT**

Apartment for sale in Benitachell. A two-bedroom sea view apartment on the spectacularly located Vistamar apartments on Cumbre del Sol. It is the top apartment which means there are just eleven steps down to the front door from the parking. Entrance porch to the inner hallway with three store cupboards, one of which houses a washing machine. A beautifully tiled bathroom with a bath and a window for natural light and ventilation. Bedroom one is off the hallway with views to the communal gardens whilst bedroom two is at the front overlooking the large wide terrace and the fantastic sea view. The sitting-dining room is rectangular with an archway to the white fully fitted kitchen with a breakfast bar at one end and double doors onto the terrace and the sea view. A short walk to the fabulous infinity communal pool and five minutes drive to shops and the beach. Just a ten-minute drive to Moraira or Jávea. To be sold with all of the furniture and equipment included.