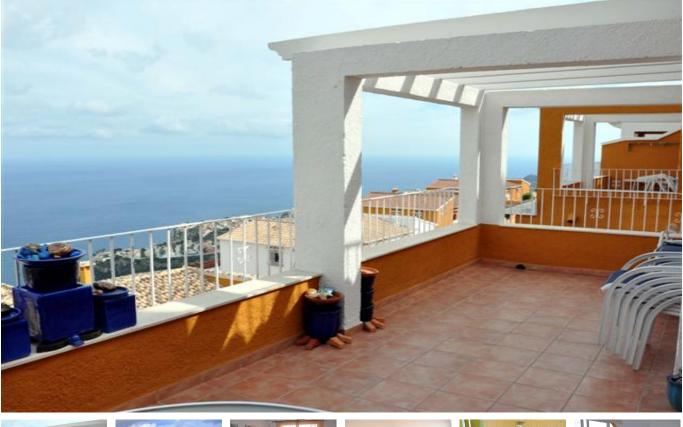

## THREE BEDROOM APARTMENT WITH A FANTASTIC SEA VIEW

Apartment for sale in Benitachell. An impeccable three-bedroom, two-bathroom duplex apartment at Pueblo Panorama on Cumbre del Sol, just outside Moraira. Steps down from the parking area to the front door. Entrance hall with three store cupboards. L shaped living-dining room with air conditioning, looking on to the amazing view. Enclosed kitchen with a breakfast bar to the sitting room, a double bedroom and a shower room with a bidet. Internal stairs lead down to the lower floor with two more double bedrooms and a bathroom with a bath and bidet. Both bedrooms enjoy the sea view and one has air conditioning. A large terrace runs the full width of the apartment with ample room for dining and reclining in the sun. The sea view is close and stretches from Jávea to Moraira. Two community pools, only a short walk away. Five minutes to shopping and the beach.