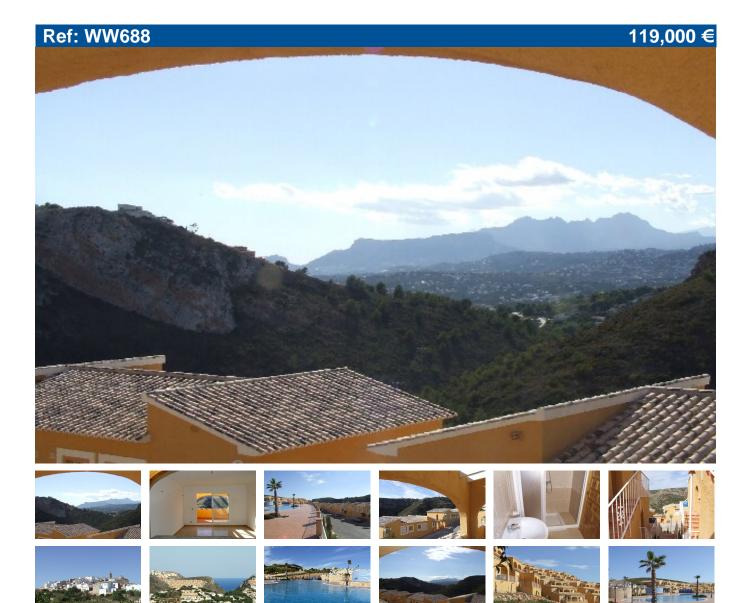

Price: 119,000 € Ref: WW688

Build size: 93 m2

Plot size: 0 m2

2 bedrooms

2 bathrooms

Communal pool

3 km from beach

3 km from town

Urbanisation: Cumbre del Sol

## **NEW APARTMENT, READY TO MOVE INTO**

Apartment for sale in Benitachell. No need to wait for a new Monte Cala. Finished two-bedroom apartment, ready to move into and cheaper than the new ones. Fantastic communal pool and gardens with pool bar. Secluded in the hills above Moraira (15 minutes' drive) with stunning immediate views to the verdant valley and mountains. Large living room with fully-fitted and equipped open kitchen, two bedrooms, shower room. Good letting potential. One of three apartments in the same ownership. Offers invited for all three.