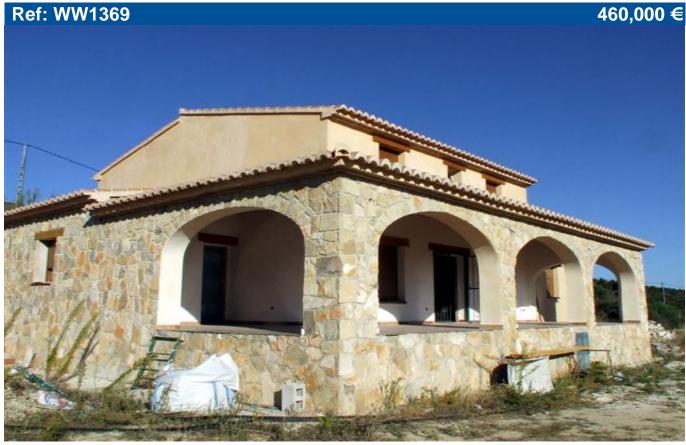

Price: 460,000 € Ref: WW1369

Build size: 235 m2Plot size: 11800 m2

5 bedrooms

4 bathrooms

Zone: Partida Lleus

## **NEW FINCA IN BENISSA**

Finca for sale in Benissa. Year 2007 finca with fantastic panoramic views. A gate leads you to the big levelled plot. Main entrance opens to a nice welcoming hallway and a feature staircase. Open plan living-dining area with a separate big kitchen. Two bedrooms each with a bathroom. Patio doors from the living room on to the spacious L-shaped naya. From the feature staircase up to three further bedrooms with two bathrooms. Lots of parking space on the plot. Preinstalled for electric radiators. The finca will be sold completely finished apart from the kitchen and interior doors.