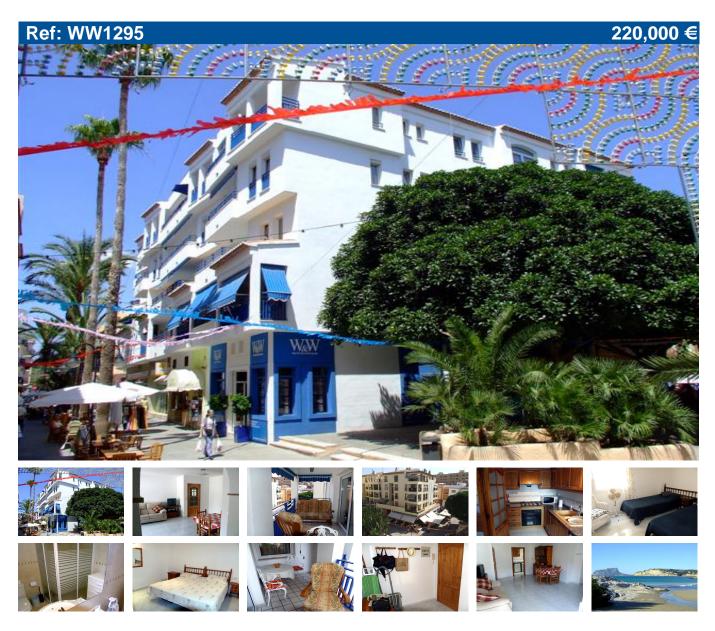

## Price: 220,000 € Ref: WW1295

- Build size: 70 m2
- Plot size: 0 m2
- 2 bedrooms
- 1 bathroom

## MORAIRA APARTMENT IN THE CHURCH SQUARE

An excellent two-bedroom apartment with lift access and below ground parking in the very heart of Moraira, Plaza Iglesia. This third-floor apartment is accessed next to our offices (pictured) and overlooks the square with its variety of restaurants, bars and boutiques. An enclosed entrance hall leads into the spacious living dining room. Double sliding doors lead on to the terrace with awnings and ample room for outdoor dining and reclining. Two good-sized double bedrooms, a shower room and a very nice kitchen with a washing machine. Hot and cold air conditioning. A well-maintained apartment in one of Moraira's best looking central buildings.