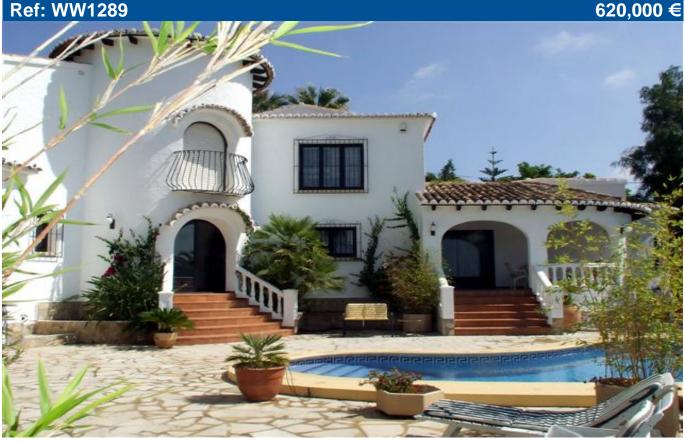

Price: 620,000 € Ref: WW1289

Build size: 303 m2

Plot size: 1000 m2

4 bedrooms

3 bathrooms

Private pool

Central Heating

## **SEA VIEW VILLA WITH A LIFT**

Situated on the lower slopes of Partida Benimeit in Moraira and enjoying good sea views from Moraira to Calpe, this very private villa is easily accessed by the newly installed lift from the garage at road level to the pool level. A larger than average pool, a large pool terrace and delightful lawned mature gardens. Grand circular entrance hall with a sweeping staircase to the upper, independent, one-bedroom apartment, which also has an independent access from the outside. The ground floor has a large sitting room with corner fireplace, a separate large "dining wing" and an outside dining area in the curved naya. Three bedrooms and two bathrooms on this floor, including the master bedroom with its own large en-suite bathroom, with a bath and separate shower. Central heating, automatic irrigation system and garden lighting. A very nice villa in a very good location.