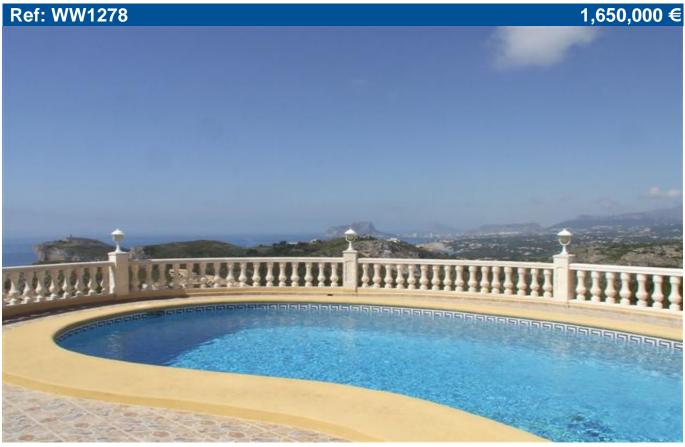

## PALATIAL VILLA WITH OUTSTANDING SEA VIEWS

Villa for sale in Benitachell. An extremely large 475 square metre villa on a very large 1500 square metre plot at Magnolias on urbanisation Cumbre del Sol. The villa is on a hill surrounded by beautiful stone walls affording truly panoramic views to the sea and the distant mountains. Grand entrance hall to a vast living room and a separate dining room adjacent to the kitchen. All of the rooms in this stately villa are much larger than normal. Two bedrooms with en-suite bathrooms and a glazed-in naya also on this floor. Separately accessed from the garden is a capacious two-bedroom two-bathroom apartment with a massive living room and separate dining room. A special feature of this fascinating villa is the enormous bar, dance floor and entertainment area, below the pool terrace with its own fantastic sound system. It boasts a professionally stocked bar and ample seating for 30 or more people. 10 x 5 metre swimming pool, underfloor central heating, a fully comprehensive satellite system and a double garage.