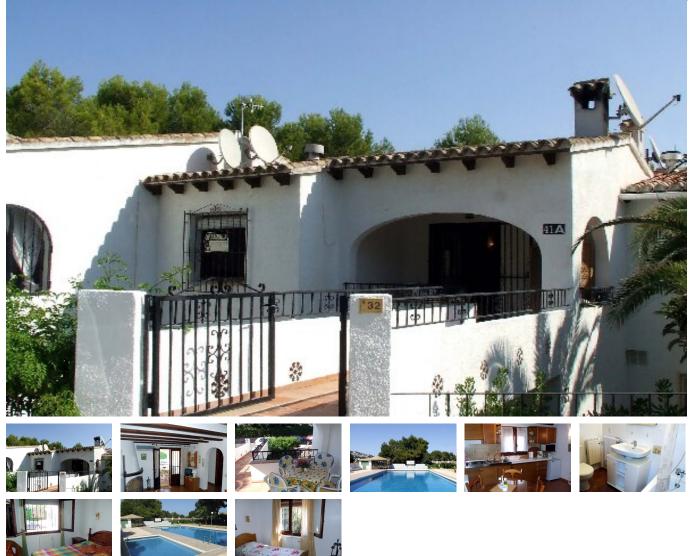

## **MORAIRA PARK APARTMENT**

A two-bedroom upper apartment on the popular Moraira Park urbanisation at Fanadix in Moraira. Level entrance from the road to the covered naya dining area. Sitting/dining room with corner fireplace and open kitchen. An archway leads through to the two bedrooms and bathroom with a bath. Electric heating and part air conditioning. Large community pool and children's pool with lawned gardens. Five minutes' drive to Moraira and within a fifteen-minute walk to bars, shops, restaurants and the beach.