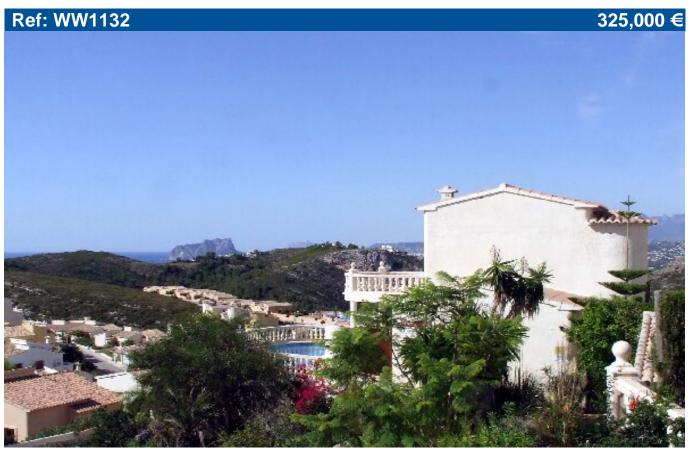

Price: 325,000 € Ref: WW1132

Build size: 160 m2

Plot size: 872 m2

3 bedrooms

3 bathrooms

Private pool

2.1 km from beach

4.8 km from town

## SEA VIEW VILLA WITH THREE BEDROOMS AND THREE BATHROOMS

Villa for sale in Benitachell. Situated on a corner plot of 872 square metres with a detached garage and lovely sea and mountain views at Magnolias in Benitachell. The principal level comprises a sitting room with corner natural stone fireplace and double doors to the pool terrace. An archway leads to the separate dining room with a small arched opening to the enclosed kitchen. Also on this floor, a double bedroom and a shower room. Stairs lead from the sitting room to a second double bedroom with a large private sun terrace and a second shower room. At basement level, there is bedroom three with a large bathroom with a bath, a small kitchen and two store rooms. Part air conditioning, telephone and ADSL line.