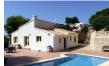

Price: 299,500 € Ref: WW1123

Build size: 116 m2

Plot size: 1000 m2

2 bedrooms

2 bathrooms

Private pool

Central Heating

3 km from beach

## FRONT LINE GOLF COURSE VILLA

A superbly presented spacious, modernised villa, bathed in light and all on one level. This very attractive villa directly overlooks the golf course at San Jaime, just outside Moraira. Driveway to ample parking and a few steps to the pool terrace and elegant entrance hall. Delightful new kitchen with golf course views, shower room and bedroom one, bathroom 2 with corner bath and the second large double bedroom. A very large living room with fireplace, a separated dining area and double doors on to the pool terrace. Outside, the very large pool terrace looks directly down onto the 8th green/9th tee, delightful minimalist, "no" maintenance garden with bougainvillea and fruit trees. Underbuild store and easily extendable.