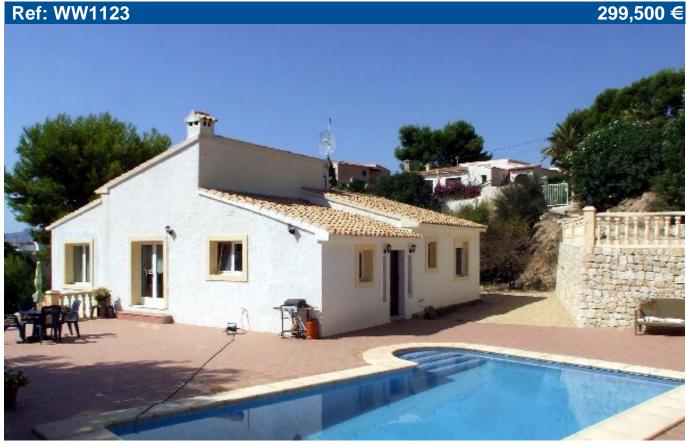

Price: 299,500 € Ref: WW1123

Build size: 116 m2

Plot size: 1000 m2

2 bedrooms

2 bathrooms

Private pool

Central Heating

3 km from beach

## FRONT LINE GOLF COURSE VILLA

A superbly presented spacious, modernised villa, bathed in light and all on one level. This very attractive villa directly overlooks the golf course at San Jaime, just outside Moraira. Driveway to ample parking and a few steps to the pool terrace and elegant entrance hall. Delightful new kitchen with golf course views, shower room and bedroom one, bathroom 2 with corner bath and the second large double bedroom. A very large living room with fireplace, a separated dining area and double doors on to the pool terrace. Outside, the very large pool terrace looks directly down onto the 8th green/9th tee, delightful minimalist, "no" maintenance garden with bougainvillea and fruit trees. Underbuild store and easily extendable.