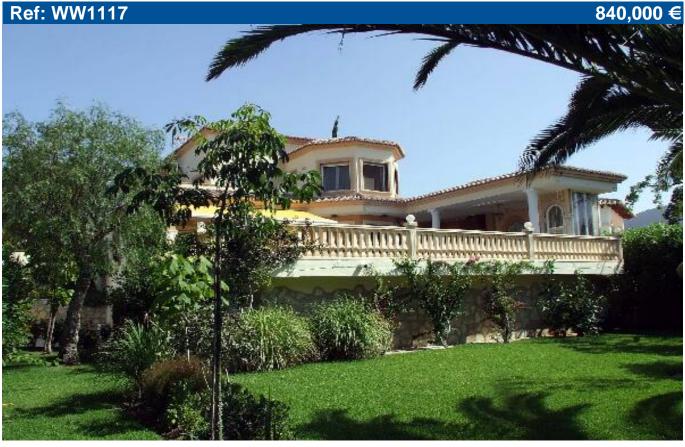

Price: 840,000 € Ref: WW1117

Build size: 310 m2

Plot size: 800 m2

3 bedrooms

3 bathrooms

Private pool

Central Heating

Zone: Sol Park

## SENSATIONAL SOL PARK VILLA

Situated on a corner plot in the heart of Sol Park with good views to the sea, this has to be one of the loveliest villas in Moraira. The meticulous owner has created a unique comfortable home with exquisite attention to detail. Everything is of the highest quality and chosen with great care and flair. Lush gardens with exotic shrubs, pergola dining festooned with muscatel grapes by the barbecue, a summer kitchen with all appliances (even a dishwasher) and a second outdoor dining area next to the pool. Entrance hall and feature staircase. Large living area with separate sitting room, TV lounge and dining room. Large enclosed kitchen with dining area. An en-suite bedroom on this floor with a second en-suite with dressing room upstairs plus bedroom three and bathroom three. The basement comprises a large study, two independent garages, a wine cellar, utility room, workshop, shower room and storage rooms.