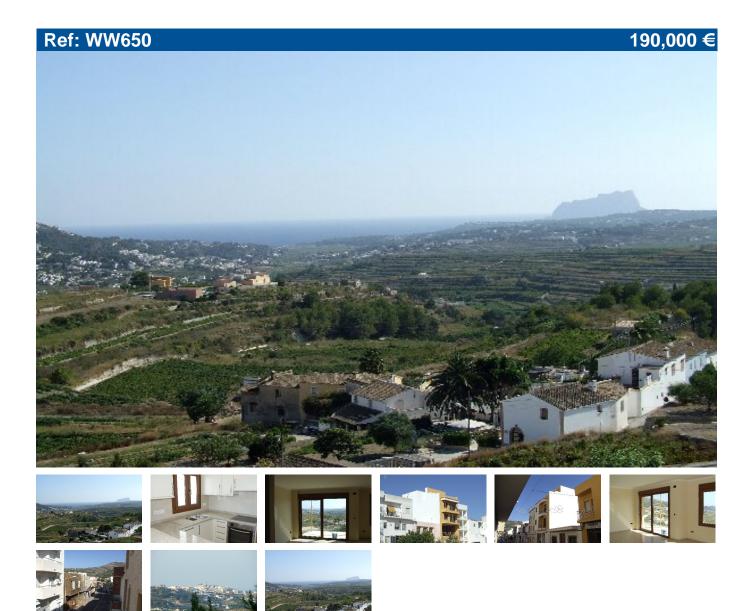

## NEW FOUR-BEDROOM APARTMENT, BENITACHELL

Apartment for sale in Benitachell. Within the space of an old town house in the heart of picturesque Benitachell, AIC Moraira have built a new block of only two apartments. A three-bedroom, two-bathroom apartment with a large south-facing terrace on the first floor and on the second and top floor, a four-bedroom duplex. The duplex has two large terraces with spectacular south-facing views down Moraira valley to the sea. Both apartments enjoy a fully-fitted kitchen with top brand appliances, hot and cold air conditioning, lift, video entry phone, basement garage space and a store room. Very high specification apartments close to bars, shops etc, yet with gorgeous views.