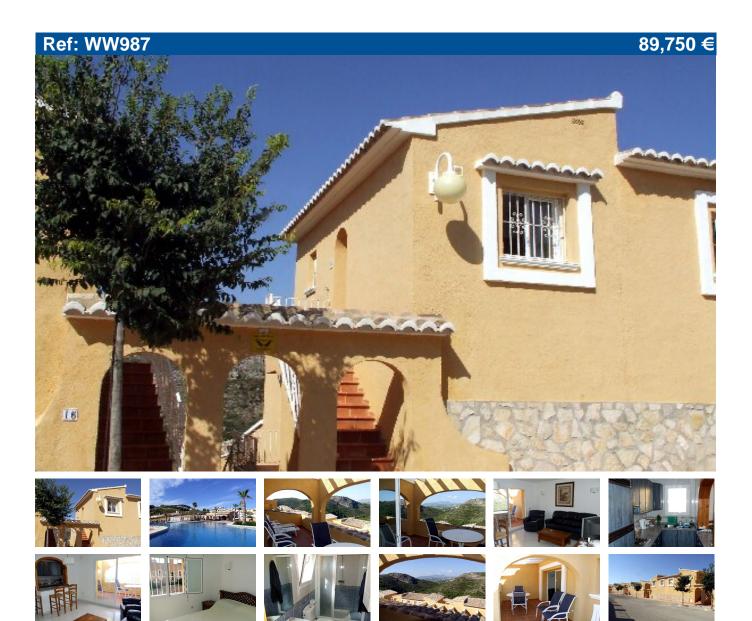

## Price: 89,750 € Ref: WW987

- Build size: 70 m2
- Plot size: 0 m2
- 2 bedrooms
- 1 bathroom
- Communal pool
- 3 km from beach
- 3 km from town
- Urbanisation: Cumbre del Sol

## IMMACULATE TWO BEDROOM PENTHOUSE, MONTE CALA

Apartment for sale in Benitachell. A nearly new, two-bedroom, one-bathroom top floor apartment next to the fabulous community pools, bar-restaurant at Monte Cala Cumbre del Sol. Breathtaking valley and mountain views from the very spacious south facing sun terrace and the best pool complex in the Moraira area just across the road. A superb holiday retreat with rental potential only ten minutes drive to Moraira or Jávea. American-style open fully fitted kitchen, lounge-dining room, two double bedrooms and a gorgeous shower room. Alarm system, UK television channels, pre-installed air conditioning, and parking just outside the door.