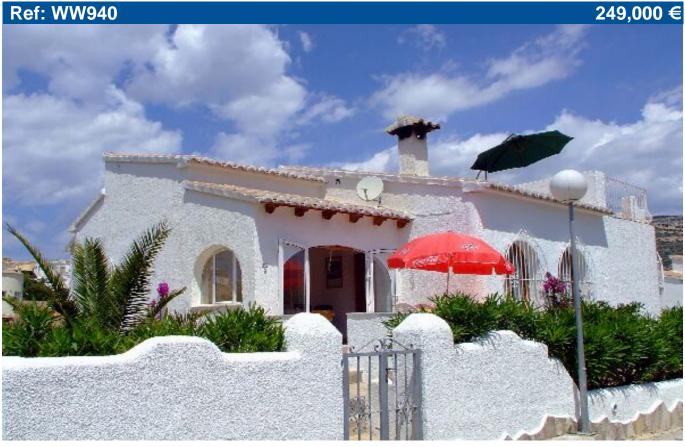

Price: 249,000 € Ref: WW940

Build size: 135 m2

Plot size: 500 m2

3 bedrooms

2 bathrooms

Communal pool

Central Heating

Urbanisation: Cumbre del Sol

## SPACIOUS SINGLE-STOREY VILLA, OLIVOS, BENITACHELL

An excellent, spacious three-bedroom two-bathroom villa all on one level and with sea views. This immaculate property has an unusually large living area subdivided by arches into a cosy sitting room with log-burning stove, dining room and a separate study area. Also unusually it has two covered nayas for summer and winter, three separate sun terraces - one at roof level guaranteeing all-day sun. Superb community pool and gardens just a one-minute stroll away and a five-minute walk to the shops and bars. A lovely villa at a very realistic price.