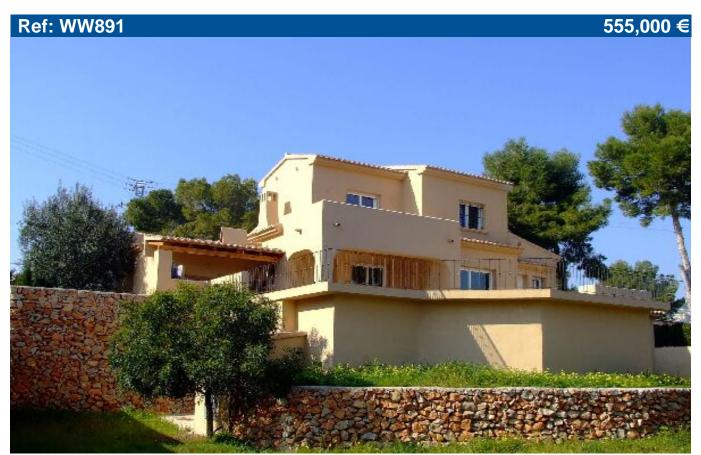

Price: 555,000 € Ref: WW891

Build size: 160 m2

Plot size: 1050 m2

3 bedrooms

2 bathrooms

Private pool

Central Heating

## **NEW IBIZA VILLA CLOSE TO MORAIRA VILLAGE**

Within a convenient 15-minute walking distance to Moraira village, this brand-new villa is ready to move into. The popular English Bar 21 is just down the road and it is only a five-minute walk to the new luxury five star Spa Hotel. Level entrance to front garden, driveway and garage. Three steps up to the entrance porch. A modern lbiza-style interior with a wealth of interesting detail. Double bedroom and shower room, dining room, separate sitting room with fireplace, enclosed kitchen and walk-in pantry. Feature staircase from dining room to large landing with antique wooden beams, two double bedrooms plus large sun terrace and a big family bathroom.