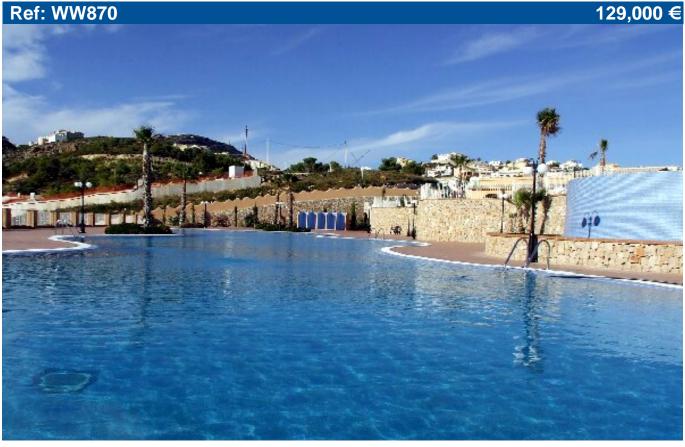

## IMMACULATE MONTE CALA APARTMENT

An immaculate year 2005, as good as new two-bedroom apartment with amazing distant views. This lovely fully air conditioned apartment is situated close to the fabulous pool complex at Montecala, Cumbre del Sol. Sitting/dining room with breakfast bar and archway to kitchen. Glazed entrance porch, hallway with two double bedrooms and a bathroom. Large west-facing sun terrace to the Sierra Bernia mountains. Supermarkets, shops, bars, the beach and restaurants only a short drive away. A realistically priced holiday retreat in excellent order.