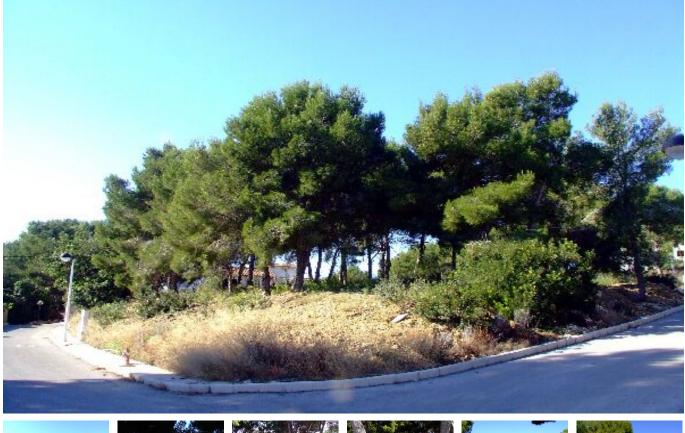

## LEVEL SEA VIEW PLOT, SAN JAIME, MORAIRA

An exceptionally good plot with a building project included, on Morairas premier urbanisation. The plot is situated on a corner in a quiet backwater and is only 200-300 metres from a large supermarket and a host of restaurants, bars and shops. The sea at Moraira can be seen from the plot, while additional sea views to Calpe would be achieved from a two-storey villa. A licence will be granted for the removal of pine trees. Included in the price of the plot is a project for a three-bedroom, three-bathroom villa with a double garage and swimming pool. The project consists of detailed architects drawings for a 215m<sup>2</sup> villa. The plot is not tied to a constructor and the purchaser is therefore free to choose their own architect and builder. The full plans and specification are available for inspection at our offices.