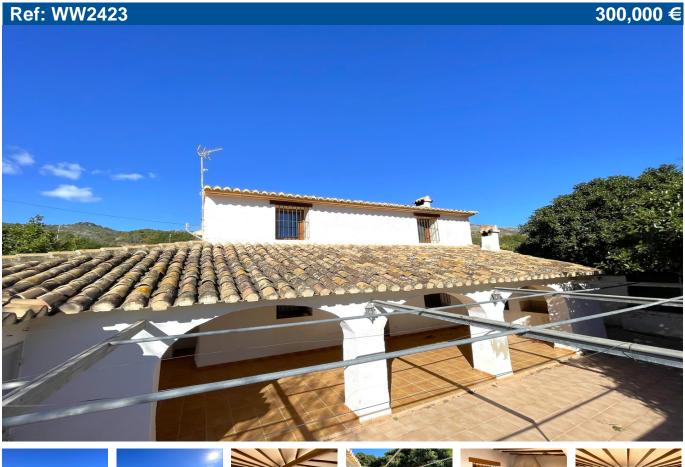

## Beautiful finca in Benissa

Embrace the timeless charm of this more-than-a-century-old finca nestled on a level near Benissa. Beyond the entrance gate lies a fully fenced plot, showcasing a lovingly restored finca. The property has a captivating "riu-rau," complete with a summer kitchen and an authentic bread oven, guiding you to the enchanting wooden main doors of the residence. Step into a spacious living and dining area integrated with an open-plan kitchen, creating a warm and inviting ambiance. The ground floor hosts a bedroom and a bathroom, while a delightful Spanish "patio" with a cozy covered terrace. Ascend the internal staircase to discover three additional bedrooms and two bathrooms, including a luxurious en-suite. Outdoors, an additional bathroom, a quaint chicken coop, and expansive grounds await, providing ample space for the potential addition of a refreshing pool. To the north side of the property, an area for cultivating vegetables adds a touch of agricultural charm. Immerse yourself in the character and history of this beautiful finca, where traditional elegance meets modern comfort in a tranquil Benissa setting. Hot and cold aircon.