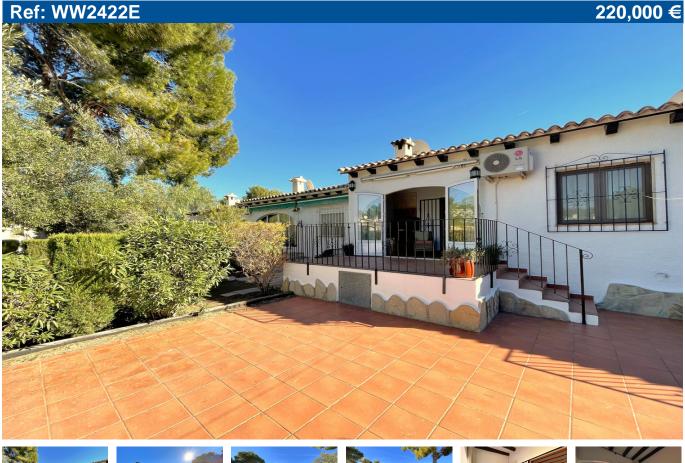

## A well maintained two bedroom, one bathroom bungalow, Moraira Park

This nicely presented traditional but very well maintained and spacious bungalow with its own garden. All on one floor. Entrance to the open plan renovated kitchen and breakfast bar/dining table. Dining living room with a centred open fireplace with a small log burner. To the left, two bedrooms with a complete bathroom in the middle. From the second living room, patio doors on to the terrace and just a few steps down to a spacious terraced garden with surrounding trees. A path leads directly to the community pool. Double glazed windows and mosquito blinds. Aircon hot and cold in all the rooms. Also built in wardrobes in the bedrooms. An easy lock up and go property and ready to move in to.