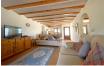

## A well maintained two bedroom, one bathroom bungalow, Moraira Park

This nicely presented traditional but very well maintained and spacious bungalow with its own garden. All on one floor. Entrance to the open plan renovated kitchen and breakfast bar/dining table. Dining living room with a centred open fireplace with a small log burner. To the left, two bedrooms with a complete bathroom in the middle. From the second living room, patio doors on to the terrace and just a few steps down to a spacious terraced garden with surrounding trees. A path leads directly to the community pool. Double glazed windows and mosquito blinds. Aircon hot and cold in all the rooms. Also built in wardrobes in the bedrooms. An easy lock up and go property and ready to move in to.