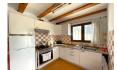

## A well maintained two bedroom, one bathroom bungalow, Moraira Park

This nicely presented traditional but very well maintained and spacious bungalow with its own garden. All on one floor. Entrance to the open plan renovated kitchen and breakfast bar/dining table. Dining living room with a centred open fireplace with a small log burner. To the left, two bedrooms with a complete bathroom in the middle. From the second living room, patio doors on to the terrace and just a few steps down to a spacious terraced garden with surrounding trees. A path leads directly to the community pool. Double glazed windows and mosquito blinds. Aircon hot and cold in all the rooms. Also built in wardrobes in the bedrooms. An easy lock up and go property and ready to move in to.