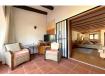

## A well maintained two bedroom, one bathroom bungalow, Moraira Park

This nicely presented traditional but very well maintained and spacious bungalow with its own garden. All on one floor. Entrance to the open plan renovated kitchen and breakfast bar/dining table. Dining living room with a centred open fireplace with a small log burner. To the left, two bedrooms with a complete bathroom in the middle. From the second living room, patio doors on to the terrace and just a few steps down to a spacious terraced garden with surrounding trees. A path leads directly to the community pool. Double glazed windows and mosquito blinds. Aircon hot and cold in all the rooms. Also built in wardrobes in the bedrooms. An easy lock up and go property and ready to move in to.