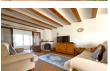

## A well maintained two bedroom, one bathroom bungalow, Moraira Park

This nicely presented traditional but very well maintained and spacious bungalow with its own garden. All on one floor. Entrance to the open plan renovated kitchen and breakfast bar/dining table. Dining living room with a centred open fireplace with a small log burner. To the left, two bedrooms with a complete bathroom in the middle. From the second living room, patio doors on to the terrace and just a few steps down to a spacious terraced garden with surrounding trees. A path leads directly to the community pool. Double glazed windows and mosquito blinds. Aircon hot and cold in all the rooms. Also built in wardrobes in the bedrooms. An easy lock up and go property and ready to move in to.