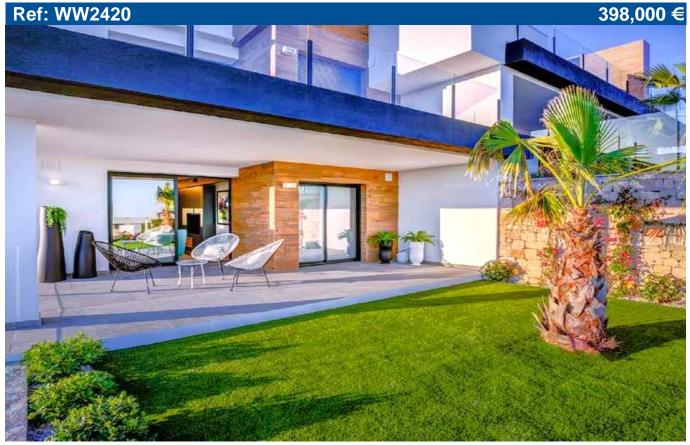

## Modern new build apartments for sale in Cumbre del Sol

Clean lines and modern architecture for these stylish new build apartments. They offer 2 bedroom and 2 bathrooms, open plan kitchen to living area with different formats to choose from. Making the most of the space and light at all times you will find the ground floor apartments with a terrace and garden while those on the top floor have a solarium. The apartments have under-floor heating, built in hot and cold air-conditioning with thermostat in the living room, hot water by Altherma system as well as electrical appliances and some stylish decoration included to make you feel immediately at home. In addition, there are communal areas for the family to enjoy a large pool and sun terraces and gardens, playground for kids, social club where you can make friends with the neighbours and ample parking. These impressive apartments are just a short distance from the beautiful pebble beach at Cala del Llebeig, all the facilities that benefit the Residential Resort Cumbre del Sol and near to Moraira with its array of restaurants, boutique shops, fiestas, and beaches.