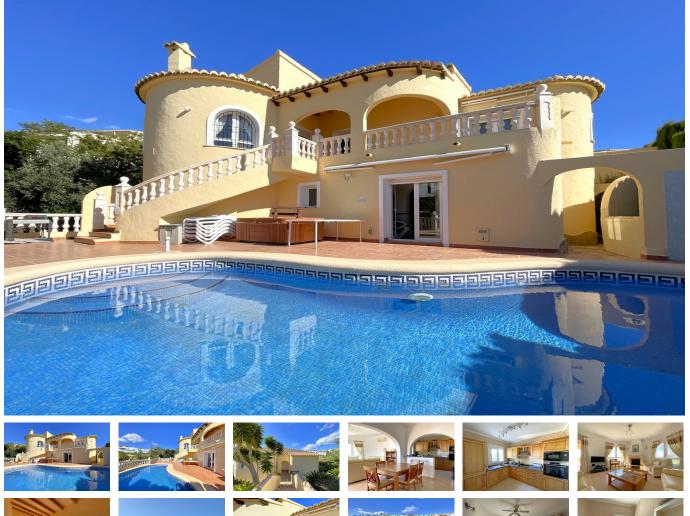

## Price: 475,000 € Ref: WW2417E

- Build size: 183 m2
- Plot size: 671 m2
- 4 bedrooms
- 4 bathrooms
- Private pool
- 1.7 km from beach
- 4.3 km from town
- Zone: Magnolias
- Urbanisation: Cumbre del sol

## Sea view villa with four en-suite bedrooms

Villa for sale in Benitachell. An immaculate detached two storey villa at Magnolias on urbanisation Cumbre del Sol just ten minutes from Moraira. Steps down to entrance from road with private parking space, into hallway. Large open dining room leading to fitted kitchen with granite work tops to the right. Wide arch through to living room with gas fireplace from the dining room, patio doors onto part covered outside naya for alfresco dining with a view down the valley to the sea. Steps down to pool and sun terrace with, jacuzzi, poolside shower and dining area. Back to the entrance hall, there are three double bedrooms all with fitted wardrobes, ceiling fans and en suite bath, shower rooms. A large cupboard houses a washing machine and immersion heater, another cupboard with shelving and stairs down to a large store room (possible bedroom five), a seating and dressing area with more fitted wardrobes. An archway leads to bedroom four also en suite and patio doors onto the pool terrace. Garden paths from both sides of the front door wrap around the house with mature trees and plants with irrigation system. Hot and cold air conditioning throughout.