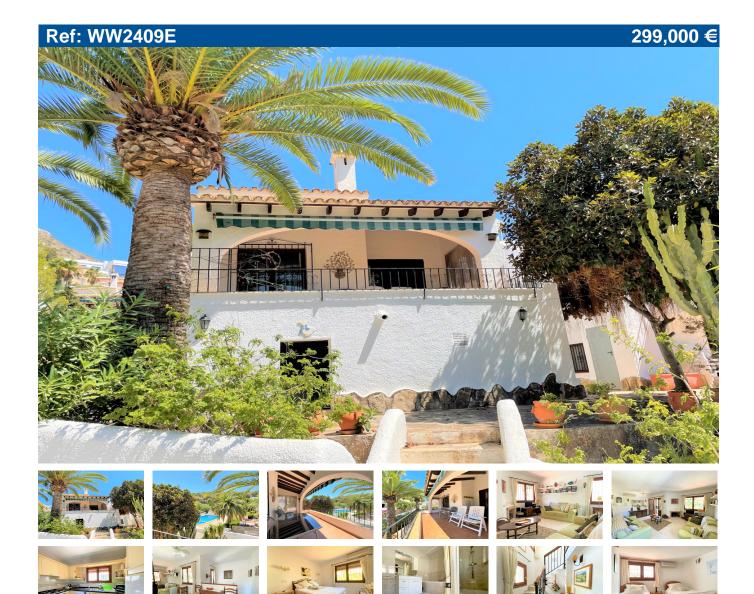

## **Detached community bungalow close to El Portet**

At only a ten minute walk from the beautiful El Portet beach of Moraira, this detached west-facing two bedroom, two bathroom bungalow.Off-road parking and straight in to the bungalow. Lounge and dining room with a well centred open fire place. Traditional patio doors on to the covered terrace from where you can see the swimming pool. Further inside on the same level, the open plan kitchen, the master bedroom and a spacious bathroom with both shower and bath. Interior staircase to the downstairs with another bedroom and shower room. Also an occasional third bedroom and a store room where the boiler is. From the downstairs also direct access on to a spacious terrace. From here also access through a little gate and a couple of steps to the big rectangular community pool. Hot and cold aircon in all the rooms. Extra storage in the under build. The house is surrounded by beautiful palm trees and Mediterranean plants.