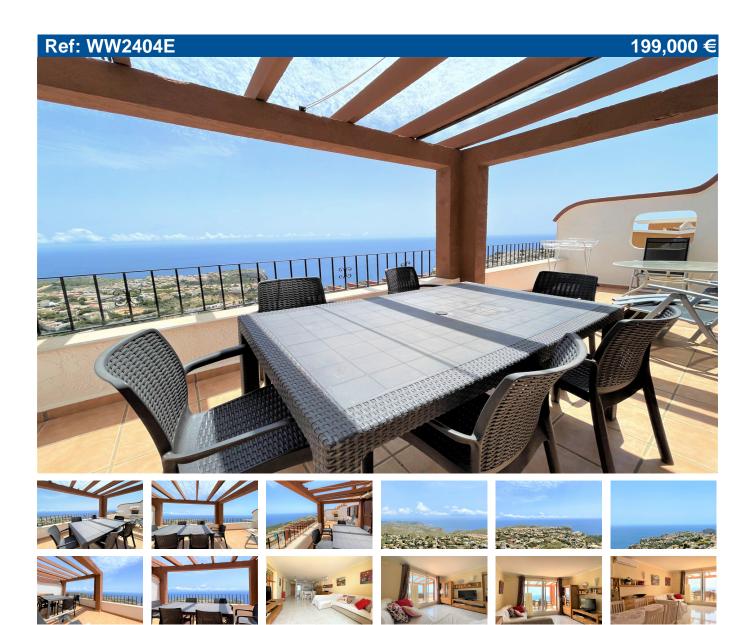

## Price: 199,000 € CuppetrewWewSc404E

- Build size: 98 m2
- Plot size: 0 m2
- 2 bedrooms
- 1 bathroom
- Communal pool
- 3 km from beach
- 3.1 km from town
- Zone: Cumbre del Sol

## A two bedroom, one bathroom apartment with amazing sea views, La

A covered entrance to the front door of this immaculate apartment. To the left three cupboards. A complete bathroom at the end of the hallway and to the right access to the open plan kitchen with breakfast bar, dining area and lounge. To the right two double bedrooms with built in wardrobes. From the lounge, sliding doors on to the spacious terrace with the most amazing sea views. Two infinity community pools to share. The apartment is sold totally furnished and is ready to move in to. A new aircon unit in the lounge. Sliding mosquito blind on to the terrace. Special aluminium shutters and sun awning on the terrace. Two levels down from the street but with very good and wide steps. A short drive to amenities and also within a ten minute drive to Moraira. Community fees 800/year.