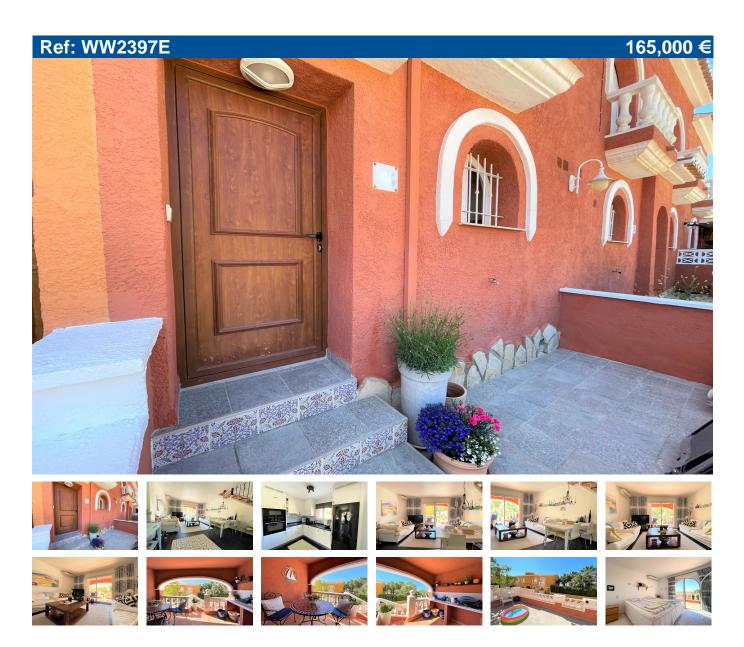

## Price: 165,000 € deReaf! WW2397E

- Build size: 80 m2
- Plot size: 0 m2
- 2 bedrooms
- 1 bathroom
- Communal pool
- 1.6 km from beach
- 4.3 km from town
- Zone: Cumbre del Sol
- Urbanisation: Pueblo de la Paz

## A two bedroom, one bathroom duplex with some sea views, La Cumbre

An immaculate duplex on the same street as the amazing community pool. Private entrance on level with the street. A modern kitchen to the right with all new Siemens appliances. Dining area and lounge with patio doors to the covered terrace with a BBQ corner. Also a spacious tiled open terrace and access to a huge cellar for storage. From the dining area, a staircase up to the two bedrooms with a shower room in the middle. A small balcony overlooking the pool off the guest bedroom and a nice open terrace, with some sea views, accessed from the main bedroom. Hot and cold aircon in all the rooms. All furniture included and the car can go with it too. Totally ready to move in to and enjoy! Community fees 400E/year. Built in 2002.