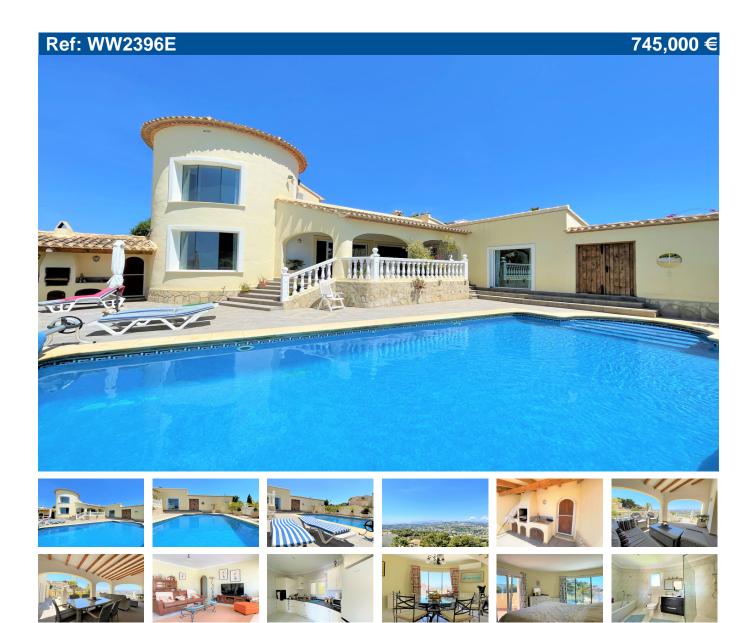

## A south-facing five bedroom, three bathroom villa with amazing sea and

A gated entrance and a spacious parking area before you get to the wooden entrance door which opens up to this amazing spot. Lots of terraces surrounding the 10 x 5 saltwater and heated rectangular pool. A barbeque area and an outside shower. A door from here to the beautiful lawned garden with lots of different fruit trees and back to the front of the house. A couple of steps from the terrace to the spacious naya and from here in to the house, although there also is a front door on the right side of the house. A beautiful light and bright lounge with to the left, the round shaped dining area with adjacent the white round kitchen. Opposite the kitchen, one double room with fitted wardrobes. From the lounge to the hallway with to the left another double bedroom with a separate shower room and to the right another double bedroom with a bathroom en-suite and shared with the furthest double bedroom. From both bedrooms to the right, patio doors and access on to the terrace. To the right of the front door, an elegant staircase which leads to the round shaped master bedroom with an en-suite shower and bathroom. Also walk-in wardrobes. Lots of glass which

maximises the fantastic sea views, the views to the Bernia mountains, the Calpe rock and all the way to Benidorm. Just amazing! Gas central heating throughout and hot and cold aircon in all the rooms. The most amazing views from the Paichi area.

Price: 745,000 € Ref: WW2396E

Build size: 200 m2

Plot size: 718 m2

5 bedrooms

- 3 bathrooms
- Private pool
- Central Heating
- 2.1 km from beach
- 2.5 km from town
- Zone: Paichi