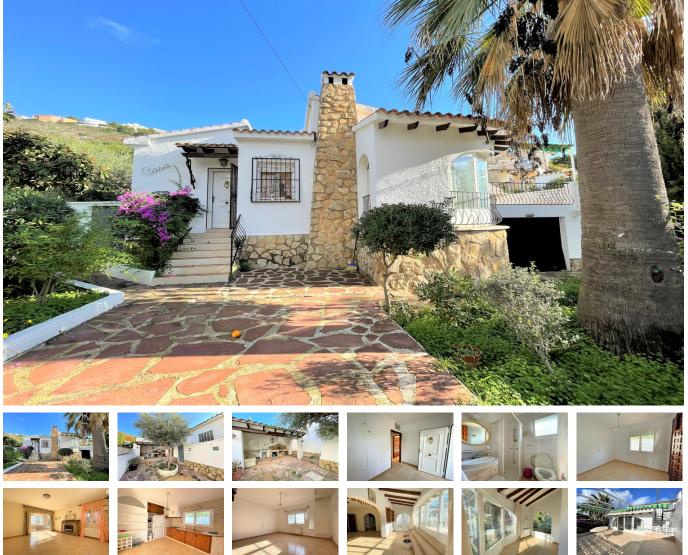

## Price: 269,000 € Ref: WW2381E

- Build size: 74 m2
- Plot size: 863 m2
- 2 bedrooms
- 1 bathroom
- Central Heating
- 2.3 km from beach
- 3.3 km from town
- Zone: Verde Pino

## A south-east facing traditional villa in a quiet cul-de-sac, Moraira

This villa is for somebody who loves a project. A pedestrian gate to the main entrance and also a separate gate to a car entrance and the garage. Two bedrooms, one bathroom and a good size living room. A traditional kitchen which you could open up to the lounge and dining room. The covered terrace has been glazed in and is now part of the lounge. Access to the outside from here. Also a spiral staircase up to the roof terrace. The east side of the plot borders to the green zone. Outside storage cupboards and a covered barbeque area. A do-upper or maybe to demolish and build a new house. Central heating and double glazed windows.