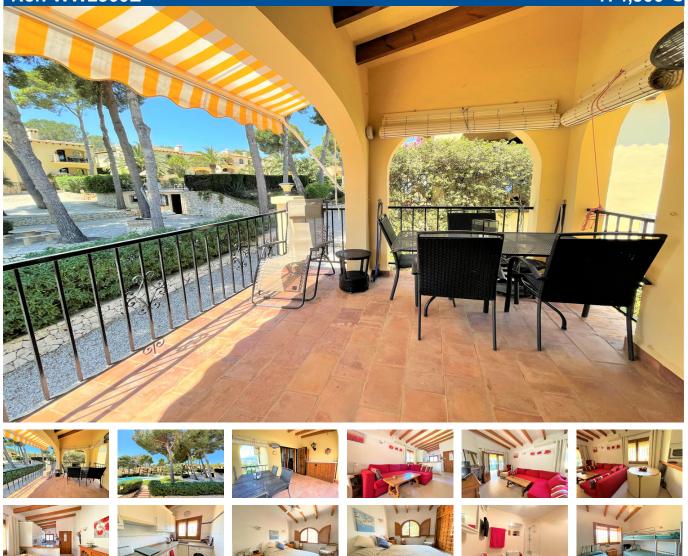

## Price: 174,500 € corvertentwww.2000.

- Build size: 73 m2
- Plot size: 0 m2
- 2 bedrooms
- 1 bathroom
- Communal pool
- Central Heating
- 2.3 km from beach
- 2.3 km from town
- Zone: La Sabatera
- •

## A very well presented two bedroom apartment on the beautiful

A rare opportunity to buy an apartment on this very attractive community with two pools and beautiful well maintained gardens. Some steps up to the terrace from which you can enjoy the morning sun and the beautiful valley and mountain views. Entrance to the open plan kitchen, lounge and dining area with a feature gas fire. Patio doors on to a beautiful south-facing terrace with views to one of the pools and the community gardens. To the left of the lounge and dining area, access to two good size double bedrooms with a complete bathroom in the middle. Beautiful high ceilings with wooden beams. All furniture is included. Community fees 1320Euros per year with the painting of the block included. Ceiling fans and hot and cold aircon in the living room. Electric wall heater in one of the bedrooms. Urbanisation: Aldea recreativa