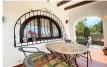

## A traditional two bedroom, one bathroom apartment within walking

Close to several bars and restaurants and only 1500 metres from the centre of Moraira. A top floor apartment in a small complex of bungalows in the Paichi area. Steps up to the spacious south-west facing terrace from which you can enjoy beautiful views. Entrance door to the open plan lounge with beamed ceilings and a centred log burner. Open plan kitchen with dining area. A hallway to two bedrooms with a complete bathroom to share. Community fees 240Euros per year. Parking on communal grounds. Sold furnished. Could do with some updating but perfect for somebody who likes the traditional style.