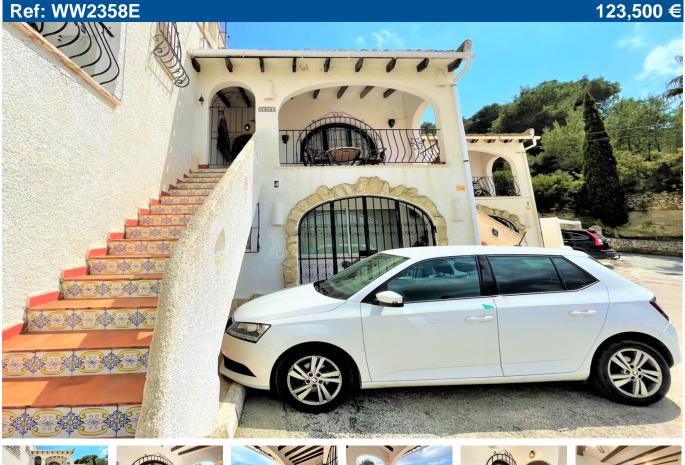

## Price: 123,500 €

Build size: 69 m2

Plot size: 0 m2

2 bedrooms

1 bathroom

1.5 km from beach

1.5 km from town

Zone: Paichi

## A traditional two bedroom, one bathroom apartment within walking

Close to several bars and restaurants and only 1500 metres from the centre of Moraira. A top floor apartment in a small complex of bungalows in the Paichi area. Steps up to the spacious south-west facing terrace from which you can enjoy beautiful views. Entrance door to the open plan lounge with beamed ceilings and a centred log burner. Open plan kitchen with dining area. A hallway to two bedrooms with a complete bathroom to share. Community fees 240Euros per year. Parking on communal grounds. Sold furnished. Could do with some updating but perfect for somebody who likes the traditional style.