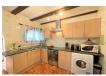

## A traditional two bedroom, one bathroom apartment within walking

Close to several bars and restaurants and only 1500 metres from the centre of Moraira. A top floor apartment in a small complex of bungalows in the Paichi area. Steps up to the spacious south-west facing terrace from which you can enjoy beautiful views. Entrance door to the open plan lounge with beamed ceilings and a centred log burner. Open plan kitchen with dining area. A hallway to two bedrooms with a complete bathroom to share. Community fees 240Euros per year. Parking on communal grounds. Sold furnished. Could do with some updating but perfect for somebody who likes the traditional style.