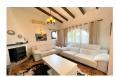

## A traditional two bedroom, one bathroom apartment within walking

Close to several bars and restaurants and only 1500 metres from the centre of Moraira. A top floor apartment in a small complex of bungalows in the Paichi area. Steps up to the spacious south-west facing terrace from which you can enjoy beautiful views. Entrance door to the open plan lounge with beamed ceilings and a centred log burner. Open plan kitchen with dining area. A hallway to two bedrooms with a complete bathroom to share. Community fees 240Euros per year. Parking on communal grounds. Sold furnished. Could do with some updating but perfect for somebody who likes the traditional style.