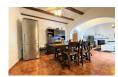

## A traditional two bedroom, one bathroom apartment within walking

Close to several bars and restaurants and only 1500 metres from the centre of Moraira. A top floor apartment in a small complex of bungalows in the Paichi area. Steps up to the spacious south-west facing terrace from which you can enjoy beautiful views. Entrance door to the open plan lounge with beamed ceilings and a centred log burner. Open plan kitchen with dining area. A hallway to two bedrooms with a complete bathroom to share. Community fees 240Euros per year. Parking on communal grounds. Sold furnished. Could do with some updating but perfect for somebody who likes the traditional style.