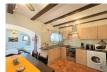

## A traditional two bedroom, one bathroom apartment within walking

Close to several bars and restaurants and only 1500 metres from the centre of Moraira. A top floor apartment in a small complex of bungalows in the Paichi area. Steps up to the spacious south-west facing terrace from which you can enjoy beautiful views. Entrance door to the open plan lounge with beamed ceilings and a centred log burner. Open plan kitchen with dining area. A hallway to two bedrooms with a complete bathroom to share. Community fees 240Euros per year. Parking on communal grounds. Sold furnished. Could do with some updating but perfect for somebody who likes the traditional style.