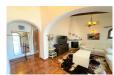

## A traditional two bedroom, one bathroom apartment within walking

Close to several bars and restaurants and only 1500 metres from the centre of Moraira. A top floor apartment in a small complex of bungalows in the Paichi area. Steps up to the spacious south-west facing terrace from which you can enjoy beautiful views. Entrance door to the open plan lounge with beamed ceilings and a centred log burner. Open plan kitchen with dining area. A hallway to two bedrooms with a complete bathroom to share. Community fees 240Euros per year. Parking on communal grounds. Sold furnished. Could do with some updating but perfect for somebody who likes the traditional style.