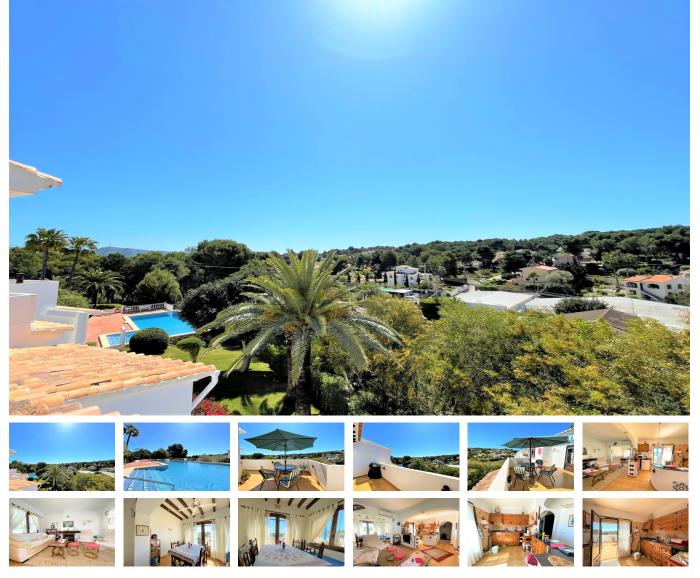

## A traditional top floor apartment with community pool within walking

Some steps up to this upper floor south-facing apartment. A spacious open plan dining and lounge area with high ceilings and patio doors on to the terrace. A spacious kitchen also with access to the outside terrace. A lot of natural light coming in to the apartment because of the many windows. To the right, two bedrooms and one bathroom. A beautiful south-facing terrace with open views. Hot and cold aircon in the lounge and in one of the bedrooms. To be sold as it is with all the furniture included. Priced to sell quickly. Community fees 1400E/year. Satellite and internet available.