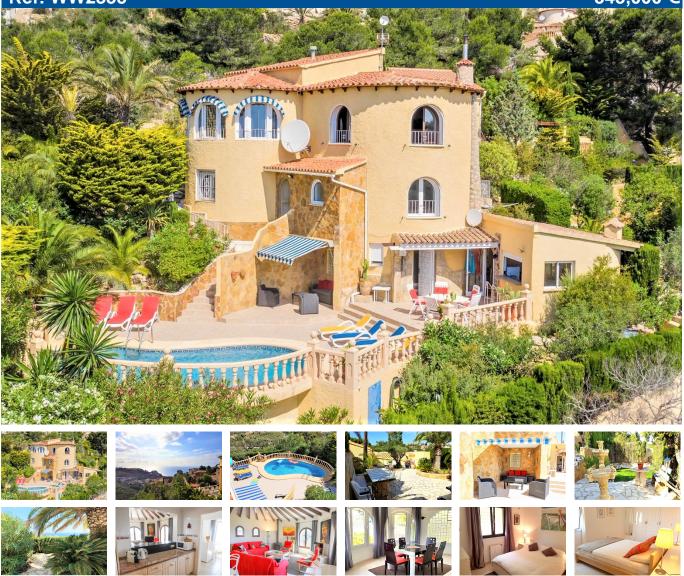

## Ref: WW2355

545,000 €

## Price: 545,000 € Ref: WW2355

- Build size: 226 m2
- Plot size: 1308 m2
- 5 bedrooms
- 3 bathrooms
- Private pool
- Central Heating
- Urbanisation: Cumbre del Sol

## Immaculate sea view villa with lovely gardens

An absolutely pristine five bedroom, three-bathroom detached villa on a larger than average 1308 square metre plot at Camelias in Benitachell near Moraira. The villa includes a spacious independent two-bedroom apartment accessed from the garden. Double garage and workshop at street level. Steps down to the upper level of the villa to the entrance hall, large sea view sitting room with a wood burning stove, large separate sea view dining room, an enclosed new kitchen, two double bedrooms and a shower room. Down further steps to the delightful apartment with a large sitting-dining room, two double bedrooms and a large bathroom with both a bath and a shower. At pool level, there is a spectacular large covered summer kitchen and dining room. Also on this level, a separate studio with one bedroom and a shower room. The gardens are extensive and very richly planted with a myriad of different paths and places to sit and enjoy the sea views. A sophisticated water collection and irrigation system ensures free water for the pool and garden. Gas central heating, double glazing and ceiling fans. A remarkable villa with fantastic gardens.