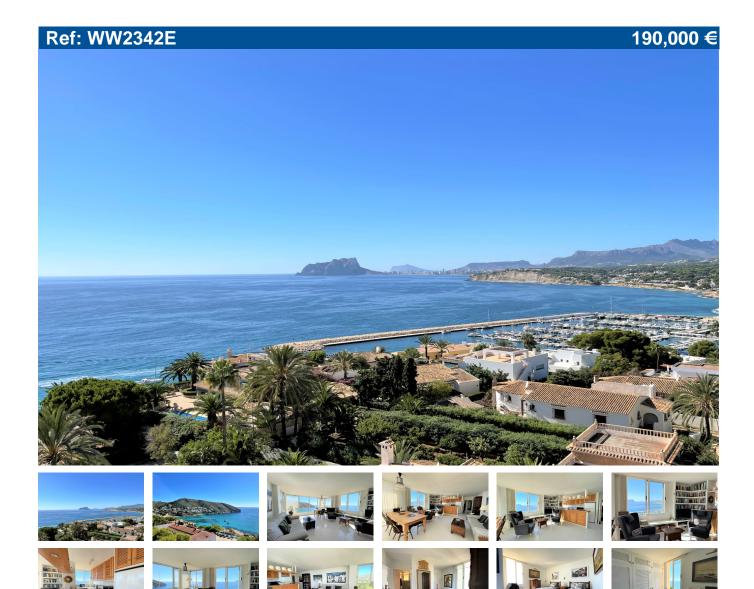

Price: 190,000 € Ref: WW2342E

Build size: 80 m2

Plot size: 0 m2

2 bedrooms

1 bathroom

0.3 km from beach

0.7 km from town

Zone: Pla del Mar

## Pla del Mar apartment with stunning sea views

A great opportunity to buy a two bedroom, one bathroom apartment with the most amazing sea views. A short walk to Moraira and in the best location. Views from above to the El Portet bay, the harbour of Moraira, to the Calpe rock and even further. A welcoming hallway with to the right two bedrooms and a shower room to share. From the hallway in to the open plan living and dining area with an American kitchen.

Beautifully presented. Some of the furniture could be included. Amazing views from all the rooms. Really something special.