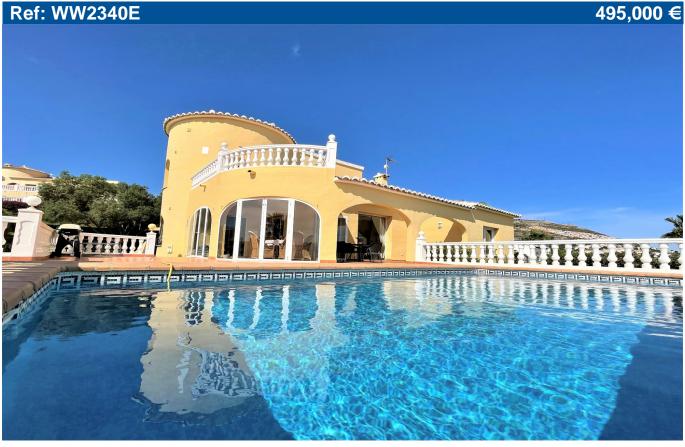

Price: 495,000 € Ref: WW2340E

Build size: 149 m2

Plot size: 871 m2

3 bedrooms

2 bathrooms

Private pool

2 km from beach

5.2 km from town

## Superb sea view villa

A really lovely spacious modern three-bedroom two-bathroom detached villa on a corner plot with excellent sea and mountain views. Professionally landscaped low-maintenance gardens, an 8 x 4 pool and a large pool terrace. Entrance porch to entrance hall and spacious living room with lovely sea views. Circular dining room with stairs up to the master suite. Large white kitchen with a lot of work surfaces, wall and floor units. Extremely spacious glazed naya overlooking the pool and sea view. Two bedrooms and a bathroom with bath also on the ground floor. The upper floor master suite comprises a circular bedroom, separate dressing area, a shower room and a large sun terrace. Private parking for two cars, a double garage and very large store room. A truly excellent villa with great views.