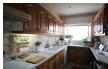

## A villa with sea views close to the coast, Benissa

An entrance gate takes you to the private pool area with some steps up to the main floor of the house. Hall way with to the left access to three bedrooms and two bathrooms. To the right the kitchen with access to the spacious lounge and dining room with a centred feature electric fire. Also a direct access from the hallway to the lounge. Patio doors on to the glazed in naya. A separate access to the downstairs apartment with two bedrooms, a bathroom and kitchen. Ideal for guests. Hot and cold aircon on the main floor. Garage with automatic gate. Shed in the garden. Ideal location for a business as it is on the road between Moraira and Calpe. A complete reform could turn this house in to something really special. Sea views to the south and to the east.