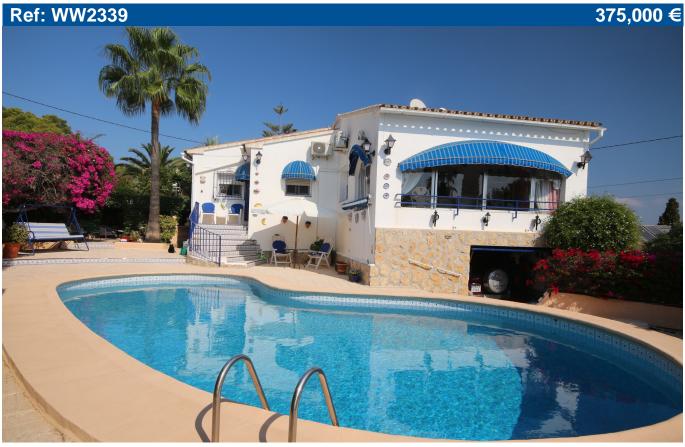

Price: 375,000 € Ref: WW2339

Build size: 220 m2

Plot size: 971 m2

5 bedrooms

3 bathrooms

Private pool

0.6 km from beach

• 6.5 km from town

## A villa with sea views close to the coast, Benissa

An entrance gate takes you to the private pool area with some steps up to the main floor of the house. Hall way with to the left access to three bedrooms and two bathrooms. To the right the kitchen with access to the spacious lounge and dining room with a centred feature electric fire. Also a direct access from the hallway to the lounge. Patio doors on to the glazed in naya. A separate access to the downstairs apartment with two bedrooms, a bathroom and kitchen. Ideal for guests. Hot and cold aircon on the main floor. Garage with automatic gate. Shed in the garden. Ideal location for a business as it is on the road between Moraira and Calpe. A complete reform could turn this house in to something really special. Sea views to the south and to the east.