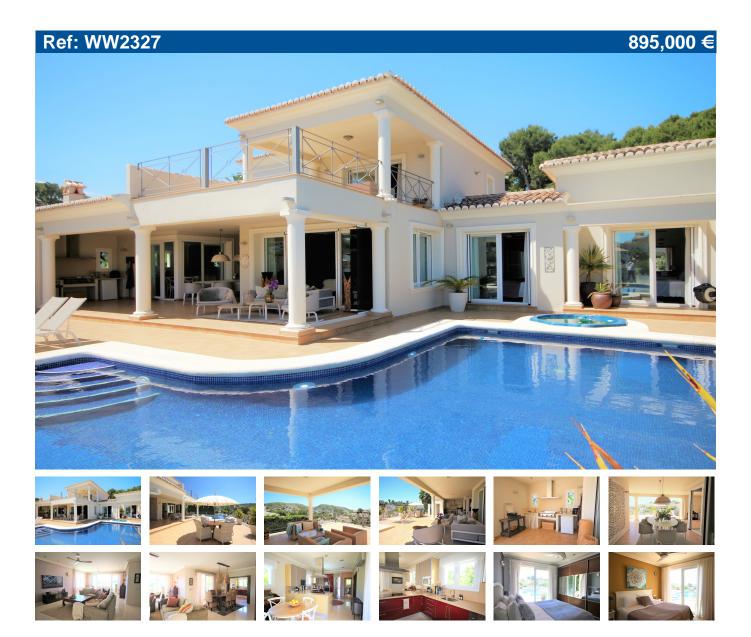

## A perfect villa in El Portet with a glimpse of the sea

Perfection is the only word we need to describe this beautiful south facing villa perfectly situated in a quiet cul-de-sac. Two car gates and a separate pedestrian gate take you to either the parking or to the front door. A welcoming beautiful hallway leads you to the open plan dining and living area with to the right, only separated by sliding beautiful doors, the spacious open plan modern kitchen with a breakfast area. From all the south facing rooms, sliding doors on to the enormous terrace with an L-shaped special design salt water pool with a separate jacuzzi. To the right of the entrance hall, an office, a utility room and internal access to the garage with electric doors. To the left of the hallway, two double bedrooms with one en-suite bathroom with both bath and shower and an extra bathroom to serve the other bedroom. Also from the bedrooms, sliding doors on to the terrace. From the hallway, a grand staircase takes you up to the fabulous and very spacious master bedroom, an en-suite bathroom with double sinks, shower and bath and of course to make it all more than perfect, a spacious walk-in wardrobe. From the bedroom, sliding doors to a

spacious sun terrace with some sea views. Also a side terrace coming up the staircase. Low maintenance beautifully landscaped gardens. Underfloor heating, aircon hot and cold throughout and ceiling fans in all the rooms. An under build which can be used for storage or which can also be turned in to a separate studio apartment. Also a separate store room with access to the boiler. Just perfect!

Price: 895,000 € Ref: WW2327

Build size: 250 m2Plot size: 1006 m2

3 bedrooms

3 bathrooms

Private pool

0.9 km from beach

1.2 km from town

Zone: El Portet