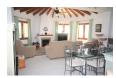

## An immaculate south-facing villa with pool in Les Fonts

This very well maintained villa surrounded by beautiful low maintenance gardens. Two entrances, one to the off road parking and one which leads to the main entrance door. From here in to the glazed-in terrace with sliding patio doors covered with filtered glass and open to the kidney-shaped 9 x 5 pool with a surrounding terrace with non-slip tiles treated with a special paint so that no weeds appear. From the glazed in terrace to the kitchen with cupboards on both left and right wall. Hallway leading to the master bedroom with an en-suite shower room and a second bedroom with another bathroom. Three steps down to another bedroom which is ideal for visitors or could be used as an office if only two bedrooms are needed. To the right of the kitchen the round-shaped very spacious lounge and dining room with a centred gas fire. From the third bedroom through a door to an internal staircase is also a fourth bedroom with a shower room but this area is classed as store room. At the back of the pool, there is also a big store room. An outside shower on the pool terrace with both hot and cold water. Lovely views to the village of Benitachell. A short drive