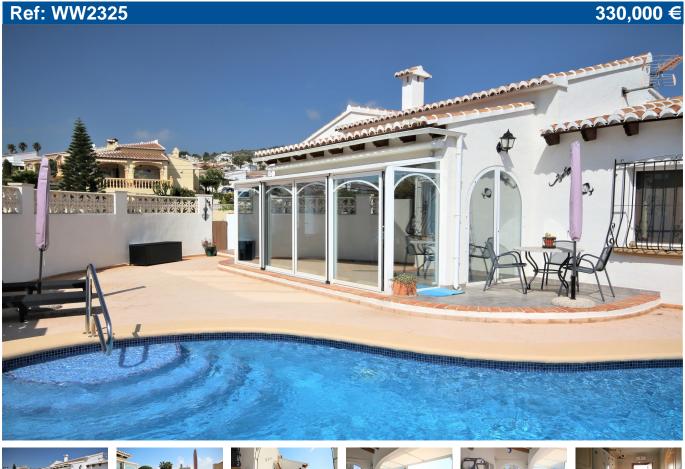

## An immaculate south-facing villa with pool in Les Fonts

This very well maintained villa surrounded by beautiful low maintenance gardens. Two entrances, one to the off road parking and one which leads to the main entrance door. From here in to the glazed-in terrace with sliding patio doors covered with filtered glass and open to the kidney-shaped 9 x 5 pool with a surrounding terrace with non-slip tiles treated with a special paint so that no weeds appear. From the glazed in terrace to the kitchen with cupboards on both left and right wall. Hallway leading to the master bedroom with an en-suite shower room and a second bedroom with another bathroom. Three steps down to another bedroom which is ideal for visitors or could be used as an office if only two bedrooms are needed. To the right of the kitchen the round-shaped very spacious lounge and dining room with a centred gas fire. From the third bedroom through a door to an internal staircase is also a fourth bedroom with a shower room but this area is classed as store room. At the back of the pool, there is also a big store room. An outside shower on the pool terrace with both hot and cold water. Lovely views to the village of Benitachell. A short drive

Price: 330,000 € Ref: WW2325

Build size: 170 m2Plot size: 710 m2

3 bedrooms

- 2 bathrooms
- Private pool
- Central Heating
- 6.5 km from beach
- 2.3 km from town
- Urbanisation: Les Fonts