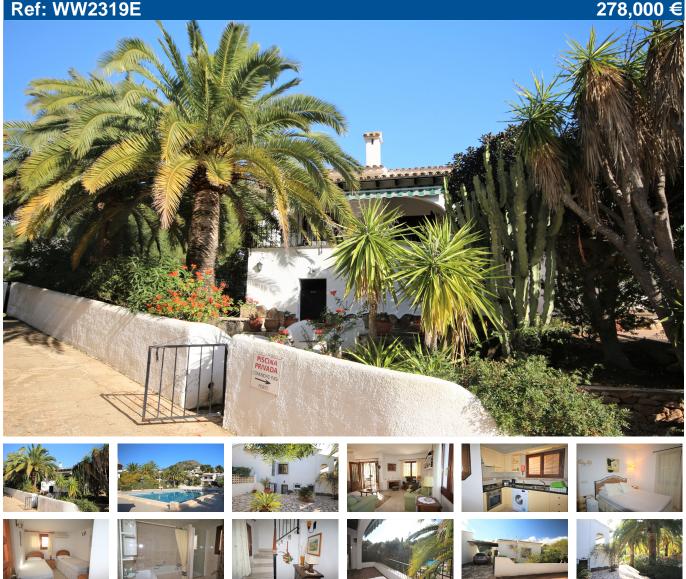

## Price: 278,000 € Ref: WW2319E

- Build size: 116 m2
- Plot size: 0 m2
- 2 bedrooms
- 2 bathrooms
- Communal pool
- **Central Heating**
- 0.8 km from beach
- 2.1 km from town
- Zone: El Portet

Detached community bungalow close to El Portet

At only a ten minute walk from the beautiful El Portet beach of Moraira, this detached west-facing two bedroom, two bathroom bungalow.Off-road parking and straight in to the bungalow. Lounge and dining room with a well centred open fire place. Traditional patio doors on to the covered terrace from where you can see the swimming pool. Further inside on the same level, the open plan kitchen, the master bedroom and a spacious bathroom with both shower and bath. Interior staircase to the downstairs with another bedroom and shower room. Also an occasional third bedroom and a store room where the boiler is. From the downstairs also direct access on to a spacious terrace. From here also access through a little gate and a couple of steps to the big rectangular community pool. Hot and cold aircon in all the rooms. Extra storage in the under build. The house is surrounded by beautiful palm trees and Mediterranean plants.