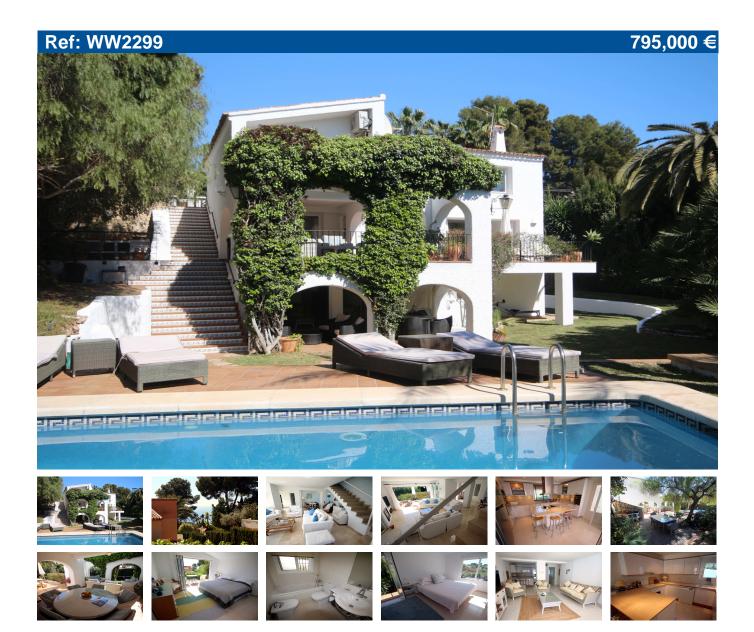

## Excellent six bedroom villa on Pla del Mar

Villa for sale in Moraira. Urbanisation Plá del Mar sits right next to Moraira village next to the marina. These are the closest villas to the village being a short easy walk to the historic centre. This lovely villa is less than a five minute walk away. It is very quietly situated since there is only one road in and out, a no through road for vehicles although there is a footpath to the beach at El Portet. Car port parking for at least two cars at road level with a sliding gate. The villa is arranged over three floors below road level. Steps down to the middle floor and the main entrance door. It comprises an open plan living area with a log effect gas stove and an open feature staircase to the upper level. An entire wall of bifold glass doors opens on to a large sun terrace, a covered naya dining area and an outdoor lounge overlooking the large 10 x 5 metre swimming pool. The dual aspect fully fitted kitchen is enclosed and opens on to the naya outdoor dining area and to the entrance hall where there is also a guest cloakroom. The upper floor has a wide spacious landing with a large window and is currently used as a study. Three of the six double bedrooms and a shower room are

off this landing: all have fitted wardrobes, two have views of the sea, one has a dual aspect and a Juliet balcony and the master bedroom has an en-suite bathroom and a wall of bifold doors out to a private sun terrace. Separately accessed from the garden is the self contained lower floor apartment at pool level with the other three double bedrooms all with internal access and with double doors out to the garden or pool terrace, a shower room and a guest cloakroom. It has a large, open fully fitted kitchen with a breakfast bar, a sitting room and a naya dining area. The gardens which surround the villa are very private with lawns on two sides, a large pool terrace and a decked barbecue and dining area shaded by a false pepper tree. A delightful villa in Moraira's best address.

Price: 795,000 € Ref: WW2299

Build size: 350 m2Plot size: 843 m2

6 bedrooms

3 bathrooms

Private pool

0.2 km from beach

0.1 km from town

Urbanisation: Plá del Mar