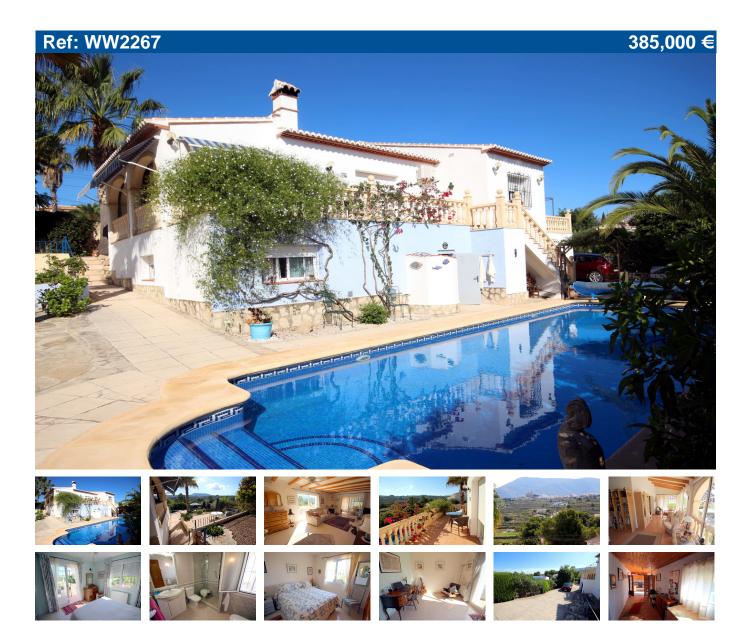

**SWIMMING POOL** 

## SUPERB THREE BEDROOM VILLA WITH A LARGE TEN METRE LONG

Villa for sale in Benitachell. A three bedroom, two bathroom, single storey, detached villa on a corner plot with gorgeous country views to the picturesque town of Benitachell. The villa is very private, not overlooked and is surrounded by beautiful irrigated gardens with a larger than average 10 x 4 metre swimming pool, a feature fountain, pergola shaded dining area and a hot and cold pool shower. Pedestrian gate and a sliding gate to the wide and long driveway with a garage and parking for numerous cars. Level entrance to the elegant pillared porch into an entrance hall with a second door to the inner hallway. Double wooden doors to the large rectangular living room with a feature, dressed, tosca stone corner fireplace inset with a wood burning stove and double doors to a sun terrace with bougainvillea clad tosca stone balustrades which looks across the swimming pool to the fabulous view. Double doors also lead into the lovely tosca four arched fully glazed in naya. This is the dining room and a second sitting room which leads into the enclosed kitchen. A second door from the kitchen leads into the entrance hall and inner hallway with the

Price: 385,000 € Ref: WW2267

Build size: 222 m2

Plot size: 829 m2

- 3 bedrooms
- 2 bathrooms
- Private pool
- Central Heating
- 7.2 km from beach
- 2.3 km from town
- Urbanisation: Les Fonts