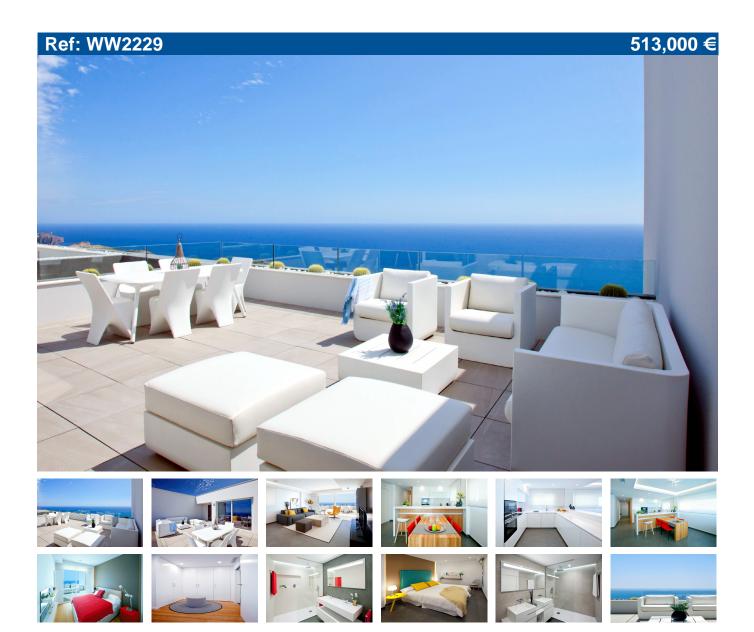

## New luxury apartment with spectacular sea view

Apartment for sale in Benitachell. Two bedroom, two bathroom luxury modern apartment on urbanisation Cumbre del Sol, just ten minutes to both Moraira and Jávea. Close by is a shopping centre with large supermarket, bakers and butcher, a hairdresser, pharmacy, bars and restaurants. Also nearby are tennis and paddle tennis courts, hiking trails, international schools Laude Lady Elizabeth Junior and Senior, horse riding school, beaches and coves with beach bars. Open plan super modern cupboard to ceiling kitchen, dining area and living room with floor to ceiling sliding doors to a large terrace and a spectacular sea view. The master double bedroom also has sliding doors to the terrace, there is a dressing area and en-suite shower room with twin wash basins and a walk in shower. The second bedroom is off the hallway opposite the second shower room also with twin basins and a walk-in shower. Under floor heating and air conditioning throughout. The building has exclusive access to owners, with a spacious hall, two lifts, parking spaces, gardens, gym, wellness area with indoor heated pool, whirlpool, sauna, Turkish bath and a

rectangular outdoor infinity pool.

Price: 513,000 € Ref: WW2229

Build size: 228 m2

Plot size: 0 m2

2 bedrooms

2 bathrooms

Communal pool

2.5 km from beach