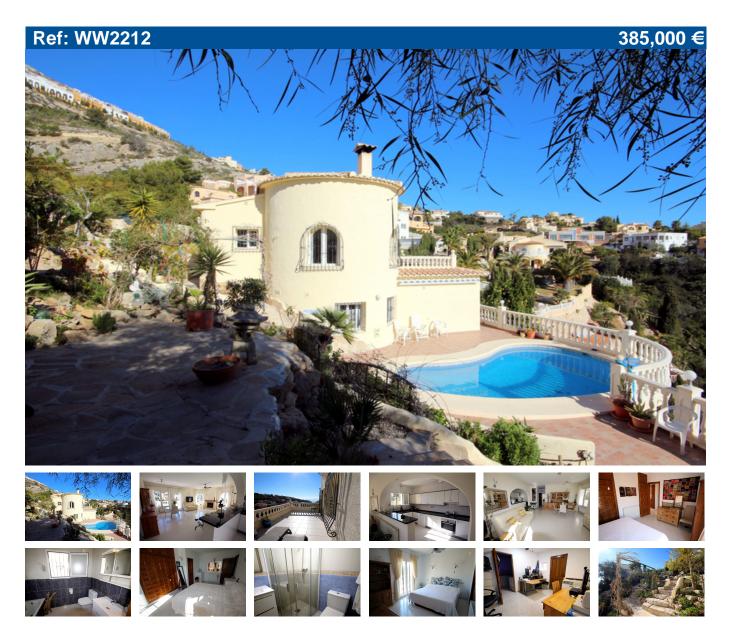

## SPACIOUS FOUR BEDROOM SEA VIEW VILLA CLOSE TO MORAIRA

Villa for sale in Benitachell. A detached two storey villa with four bedrooms and three bathrooms of which one is an en-suite, at Encinas on urbanisation Cumbre del Sol just a ten minute drive to both Moraira and Jávea. A few steps down from the private parking bay for two cars to the entrance porch and door to the entrance hall on the upper level. A particular feature of this very attractive villa is the very large living dining room on the upper floor with a gorgeous open kitchen and walk in pantry. There is a log burning stove set in a tosca stone fireplace in the living area and a door to a large sun terrace with lovely views down the valley to the sea. Also, on this floor is one of the four bedrooms, a shower room and an internal staircase down to the lower floor at swimming pool level. Lower hallway with a door out to the pool terrace, the other three bedrooms and a shower room. The very large master bedroom has its own en-suite shower room. There is also a very large room with a door to the garden which houses the oil central heating boiler, a tumble dryer and two computer work stations. Off this room is more partly developed under build with the washing

machine and a water softener. Outside, the charming gardens surround the villa with several different sitting areas connected by winding stone paths, dry stone walls and steps; all planted with low maintenance shrubs, flowers and small trees. The swimming pool is a generous 40 square metres. Pool shower, barbecue, central heating, pre-installed air conditioning and WiFi.

## Price: 385,000 € Ref: WW2212

- Build size: 276 m2
- Plot size: 897 m2
- 4 bedrooms
- 3 bathrooms
- Private pool
- Central Heating
- 2.8 km from beach
- 4 km from town
- Urbanisation: La Cumbre del Sol