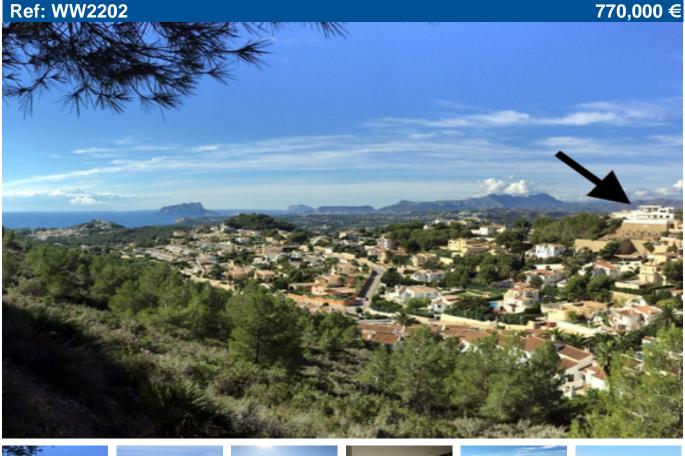

## LUXURY VILLA UNDER CONSTRUCTION WITH AMAZING SEA VIEWS

Villa for sale in Benitachell. A detached two storey modern style villa with four double bedrooms, all with en suites and a fifth shower room in Valle del Portet. This striking villa is being built in the modern cubist style with flat roofs in a fabulous location with 360 degree views embracing El Montgó in Jávea, Calpe, Altea and a very wide view of the sea. It is situated in a quiet cul de sac just ten minutes from Moraira and five minutes to a Mercadona supermarket, shops, bars and restaurants. Entrance is into the upper floor of the villa where there is an entrance hall, guest cloakroom and stairs to the lower floor. The master bedroom is on this floor with views down the valley to El Portet. There is also a large open naya, a large living-dining room, and an open kitchen with an island unit. Sliding doors lead directly to the pool terrace with a 11 x 4.4 metre swimming pool. The other three double bedrooms, all with en-suite shower rooms are on the lower floor. Full floor plans available on request.