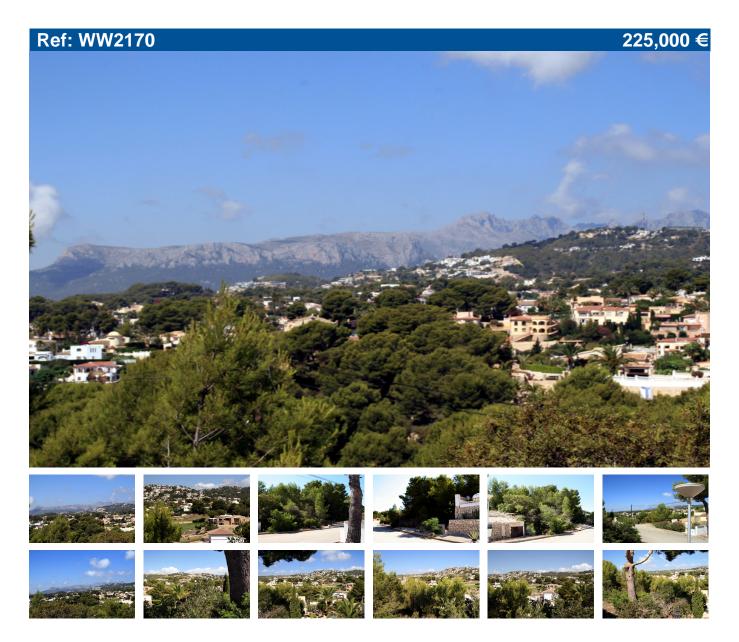

## SUPERB BUILDING PLOT ON SAN JAIME WITH UNOBSTRUCTED

Plot for sale in Moraira. A rare opportunity to acquire one of the very few remaining builder-free building plots close to the sea. A 1009 square metre sloping building plot in a quiet road and surrounded by existing villas on the exclusive Urbanisation San Jaime. The plot is privately owned and therefore not tied to a builder. The buyer will be able to choose their own architect and builder to build a villa of up to 300 square metres or more. Watkins Wilson can of course recommend some long established, reliable professionals to design and build the villa. The plot has a wide frontage lending itself to the design of villa with a sweeping drive to the top of the plot with a level entry to the villa and a garage under the house, level with the road. There are no restrictions on villa design just planning constraints on the height of the villa and the distances from the neighbours and the road. The villa can be orientated to the south west for maximum sun and glorious sunsets over the Sierra Bernia mountain range. There is no possibility of any neighbouring villas being able to obstruct any part of the magnificent view. The plot is covered with natural vegetation and some tall pine

trees but permission will be granted to remove those necessary for the building works. The plot has views to the Ifach golf course and is about 500 metres to a major supermarket, and shops, bars and restaurants.