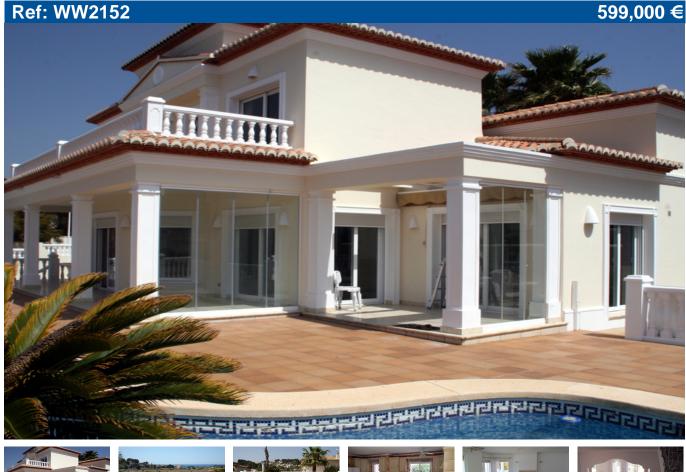

## MODERN SEA VIEW VILLA IN SOL PARK

Villa for sale in Moraira. A very attractive two storey detached villa on a corner plot with a view over the vineyards to the sea. Situated in a quiet road just a short walk to the Sol Park tennis club, bars, shops and restaurants and a fifteen minute stroll along the pavement to Moraira. Large entrance hall with an ornate wrought iron balustraded staircase to the upper floor. Ornate pillared arch to the very large living room with a lovely carved Adam style marble fireplace and three sets of double sliding doors to the pool terrace and glass curtained naya. Beautiful large kitchen next to the dining room with two more sets of double doors on to the pool terrace. The villa is adapted for a disabled visitor with a large double bedroom with a walk-in wardrobe and spacious en-suite with a bath and no steps large shower. On this floor there is also a very sophisticated toilet in the guest cloakroom. Sea views from the pool terrace and even better from the first floor where both very large double bedrooms lead out on to a vast sun terrace and they share a family bathroom. The basement level with windows to the front is accessed internally and from outside. Currently this is used as

Price: 599,000 € Ref: WW2152

Build size: 359 m2

Plot size: 786 m2

3 bedrooms

- 2 bathrooms
- Private pool
- Central Heating
- 2.0 km from beach
- 1.8 km from town
- Zone: Sol Park