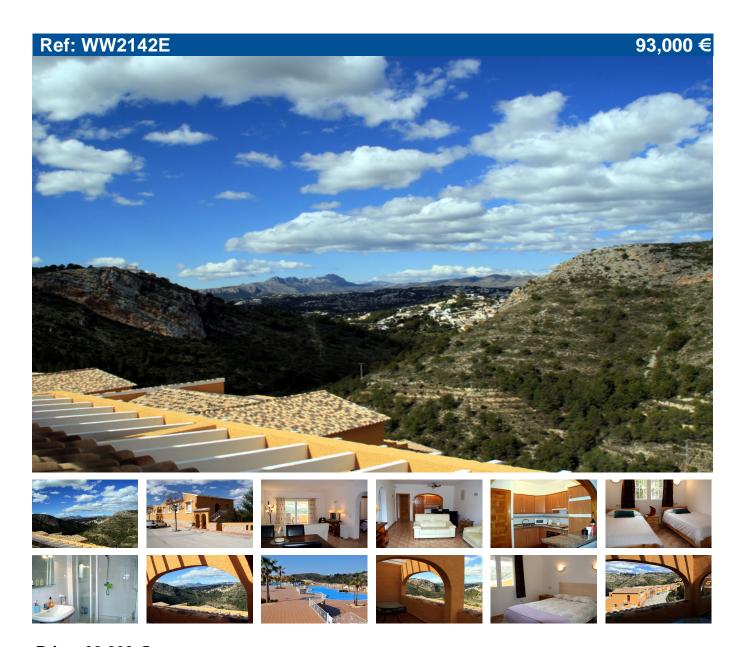

## BARGAIN TWO BEDROOM APARTMENT WITH EXQUISITE DISTANT

Apartment for sale in Benitachell. An immaculate, year 2000, mid level apartment with just eight steps down to the entrance porch and a fifty metre level walk to the fabulous swimming pool complex with a bar restaurant. Living-dining room with an open, fully fitted kitchen, including a washing machine. Double doors lead out to the sun and dining terrace with gorgeous views to the Moraira valley and Sierra Bernia mountains in the west. Two double bedrooms and a large walk-in shower with sliding glass doors. Hallway store cupboard. The apartment is part of the Monte Cala complex within the Cumbre del Sol urbanisation where there is a large supermarket, bars and restaurants. A ten minute drive to Moraira or Jávea and five minutes to the fabulous Moraig beach. Furniture negotiable.