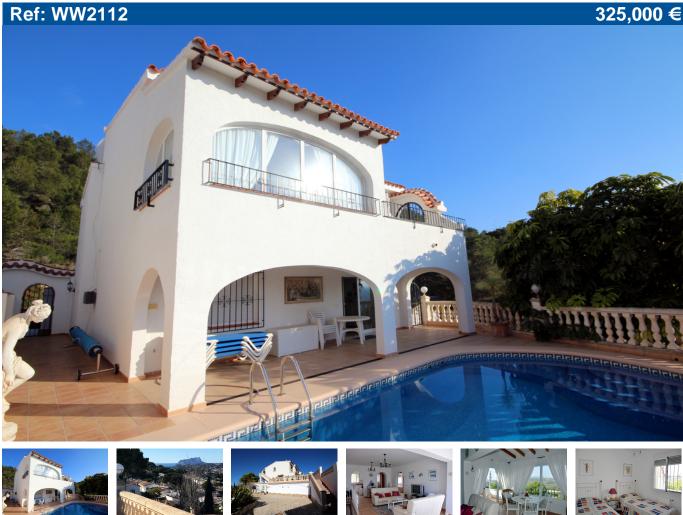

## Three bedroom villa with a heated pool and sea view

Villa for sale in Benitachell. An immaculate, modern, three bedroom, four bathroom, detached villa on a small, easy maintenance plot with lovely country views and a sea view. Automatic gates to paved multiple parking. Pedestrian entrance to a courtyard garden with steps down to the parking and a summer kitchen in a second courtyard garden with far reaching southerly views. Main entrance door to the lower floor with a hallway and shower room. This floor comprises a master bedroom with double doors on to the sun terrace and an en-suite bathroom, a fully fitted kitchen and a sitting-dining room with an open corner fireplace and double doors on to the pool terrace. An internal staircase leads to the upper floor. There is a lockable door at the foot of the stairs which permits the upper floor to be closed off and used independently as there is an external staircase to it from the pool terrace. Here we have a large rectangular living-dining room with a door to a sun terrace, a second fully fitted kitchen, two double bedrooms and two bathrooms. Gas central heating by radiators and an 8 x 4 metre heated swimming pool. Large under build, the full