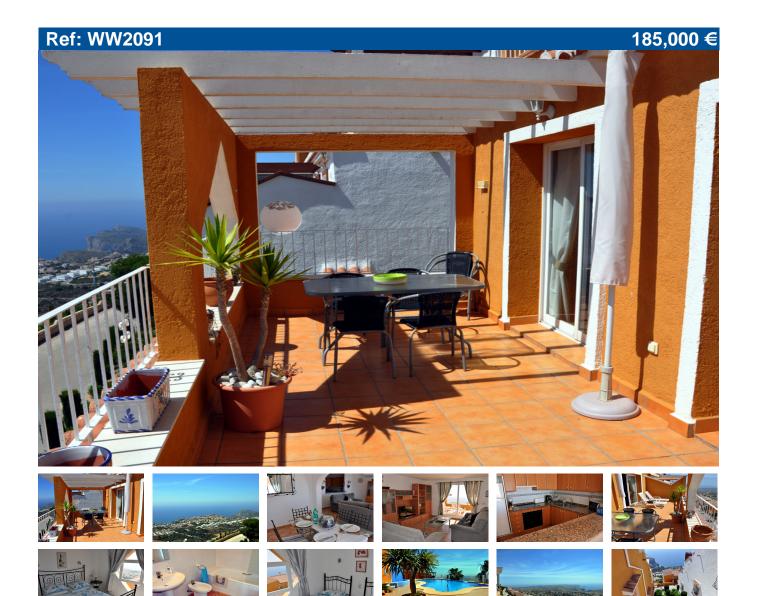

## THREE BEDROOM, TWO BATHROOM APARTMENT WITH AN AMAZING

Apartment for sale in Benitachell. A duplex apartment with close sea views from Cap d'Or in Moraira to the bay of Jávea and the Balearic Islands at Pueblo Panorama on Cumbre del Sol. A large, well established urbanisation of many different properties from small apartments to enormous villas. The closest beach is the fabulous Moraig cove, just a few minutes' drive and the amenities at Cumbre del Sol include restaurants, bars, a pharmacy and an excellent supermarket. Steps down from the parking bay to the entrance porch, an L shaped hallway with three cupboards, one of which houses a washing machine. Bathroom one which is identical to the other is also off the hallway, as is one of the three double bedrooms, all with fitted wardrobes. The open plan living-dining room is L shaped with the dining area and the stairs down to the lower floor at one end and the open kitchen and sitting room at the other. Two sets of double sliding doors lead out on to the large sun terrace the full width of the apartment. Part of it is covered by an open pergola for shaded outside dining. The views from here are superlative. Double bedrooms two and three are down the

internal staircase together with the second bathroom. The double communal swimming pools with a connecting water cascade, showers and toilets are just a short walk away. An excellent lock up and leave with very good summer rental income.