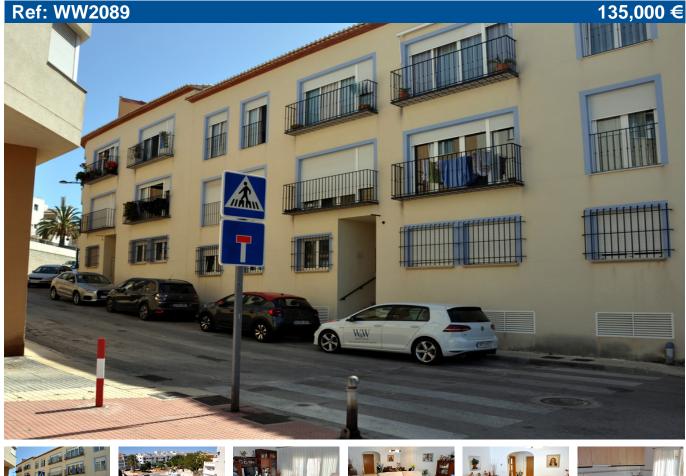

## MODERN THREE BEDROOM, TWO BATHROOM APARTMENT

Apartment for sale in Benitachell. An immaculate, fully furnished top floor apartment in a low rise, three storey block overlooking a quiet square in the heart of picturesque Benitachell just a five minute drive to Moraira. Included with the apartment is a parking space and a large store room in the basement which has lift access. There is also the possibility of a second parking space by separate negotiation. Lift or stairs to the front door on a very spacious landing. Entrance hall and a wide arched entrance to the living-dining room with sliding glass doors to the balconette and views to the square. The large enclosed fully fitted kitchen with a walk-in pantry is off the entrance hall which also has a coats cupboard. An L shaped corridor with arched access leads from the dining area to the three double bedrooms. Two of these face the square and share the family bathroom which has a bath screened with sliding glass doors for showering. One of the bedrooms is currently used as a study and has a bed settee. Bedroom three has an en-suite shower room. Warm and cool, concealed, ducted air conditioning throughout, double glazing and satellite television. There is a very large

communal roof terrace with sea and mountain views that gets sun all day long. Community fees 700 Euros per year. Local rates (IBI) 360 Euros.

Price: 135,000 € Ref: WW2089

Build size: 119 m2

Plot size: 0 m2