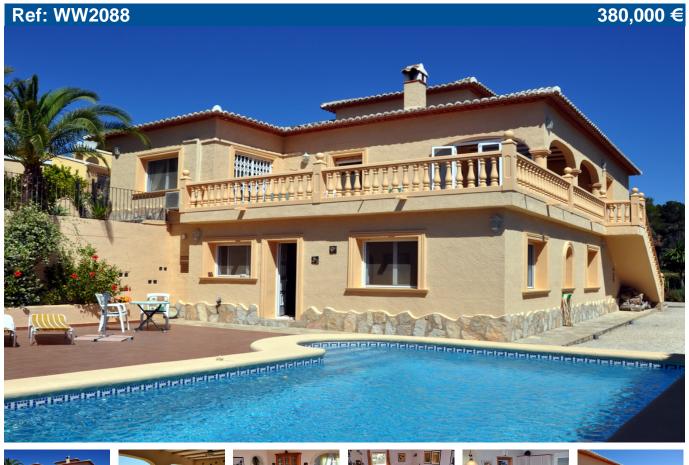

## SPACIOUS THREE BEDROOM, THREE BATHROOM VILLA IN A LOVELY

Villa for sale in Jávea. A detached two storey villa in a quiet area of Jávea close to Benitachell and enjoying superb wide, distant, country views towards Jávea. The villa enjoys sun from sunrise to sunset. Automatic gates to multiple parking and a car port. Pedestrian gate from the road and just one step to the entrance porch and the upper level of the villa. Entrance hall to the two double bedrooms and a family bathroom. The master bedroom has double doors on to a large private sun terrace overlooking the swimming pool and an en-suite shower room. A Tosca stone arch from the hall leads into the very spacious living room with a corner fireplace in Tosca enclosing a wood burning stove. There are double doors onto the glazed-in naya. A second wide Tosca arch leads through to the dining room with the adjacent fully fitted kitchen and walk-in larder cum laundry room with a door to another sun terrace. Double bedroom 3 and the third bathroom are in the one bedroom self-contained apartment on the lower, pool level, accessed from the pool terrace. This also has a very large living room with an arch to the equally large dining room and open, fully fitted kitchen. On

this level, there is also a sauna with a shower and a very large store room. Under floor heating in the apartment, gas central heating by radiators on the upper floor and double glazing throughout. Outside, there is a big, private pool terrace, with pool shower and an 8 x 4 metre swimming pool with Roman steps. Delightful, well maintained mature gardens entirely surround the villa with palms, citrus trees and bougainvillea. A delightful roomy villa, in excellent order close to the golf course, Moraira and Jávea.

Price: 380,000 € Ref: WW2088

Build size: 183 m2Plot size: 917 m2

3 bedrooms

3 bathrooms

Private pool

Central Heating

Urbanisation: Covatelles